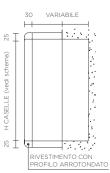

### > APPENDERE A MURO | HANG ON THE WALL

per caselle da appendere dotate di profilo arrotondato aggiungere 50 mm alle misure sopra indicate boxes to be hung with rounded profile add 50 mm to the above measures