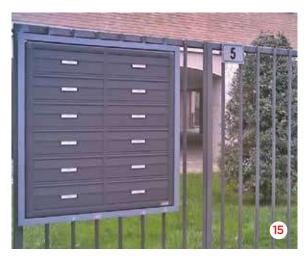

### SIZE

It is proposed in 2 formats, magazine stand according to DIN rules - on demanding as you want (width - depth).

Dimensioni casella singola

S2 profondità: 260mm

Il casellario Torino, è maggiormente utilizzato per ambienti esterni corredato da profilo arrotondato o tettuccio parapioggia è apprezzato per il design pulito e minimal. La veletta copriferitoia e l'intera casella è proposta in varietà di colori Ral come da tabella.

This kind of post office box is used above all in external places. With its rounded profile or little roofing that protect the structure from the rain, it's appreciate for its minimal design. The single parts of it are proposed in different colours RAL, according to our colours table.

### > INCASSO RECINZIONE | BUILT FENCE