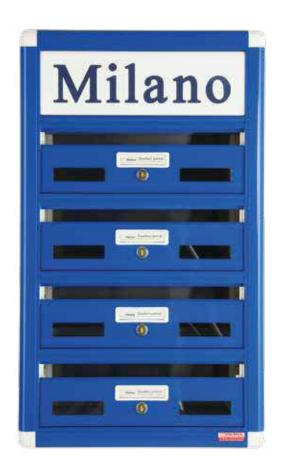

Il casellario Milano idoneo per ambienti interni o esterni riparati in quanto non ha la feritoia protetta dalla veletta basculante. A richiesta è possibile fornire lo sportello corredato da finestrelle di ispezione.

Milano post office box is good for internal or external protected places, because its slit is not protected from a balancing flat. On demanding it's possible to provide its door with control window.

> PARTICOLARE APERTURA | OPENING DETAIL