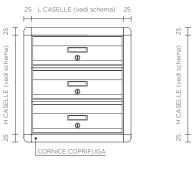

### SIZE

It is proposed in 2 formats, magazine stand according to DIN rules - on demanding as you want (width - depth).

Dimensioni casella singola

S2 profondità: 260mm

Il casellario Torino, è maggiormente utilizzato per ambienti esterni corredato da profilo arrotondato o tettuccio parapioggia è apprezzato per il design pulito e minimal. La veletta copriferitoia e l'intera casella è proposta in varietà di colori Ral come da tabella.

This kind of post office box is used above all in external places. With its rounded profile or little roofing that protect the structure from the rain, it's appreciate for its minimal design. The single parts of it are proposed in different colours RAL, according to our colours table.