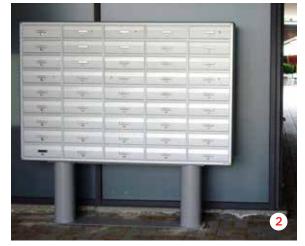

### INTEGRATED INTERCOM PLATES AND VIDEO PHONES

The intercom plates can be integrated in mailboxes group using more modules for their fixing. Each plate is designed to hold any brand of intercoms, video intercoms, keypads in various numbers. Electrical works and links are excluded.

# Figure 2 Page 2

Targhetta porta nome - Name label
Serratura di sicurezza - Safety lock
Veletta copri feritoia - Veil covers the slot
Sportello - Door
Chiavi - Keys
Molle e perni - Springs and pins







# TARGHETTA PORTA NOME PER MOD. NAPOLI E FIRENZE NAME LABEL FOR NAPOLI AND FIRENZE MODELS



TARGHETTA PORTA NOME STANDARD STANDARD NAME LABEL



SERRATURA DI SICUREZZA SAFETY LOCK



VELETTA COPRIFERITORIA
VEIL COVER THE SLOT



SPORTELLO **DOOR** 



CHIAVI *KEYS* 



MOLLE E PERNI SPRINGS AND PINS



































Immissione posta | *Mail intake* 



Ritiro posta | *Mail withdrawal* 























Via Milano, 2 20070 Dresano (MI) - Italy

> T. +39 02 9827 4322 F. +39 02 9827 3079

> > info@varbox.it

www.varbox.it