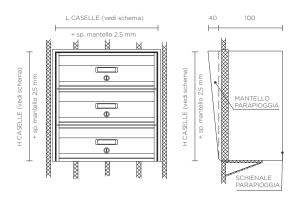

### **STRUTTURA**

composta da tubolari e pannelli in alluminio trattato nelle parti in vista a norme UNI.

### **SPORTELLO**

in profilato di alluminio con apertura basculante completo di portanome e targhetta accessibile solo dall'interno, serratura di sicurezza a cilindro con chiavi in doppia copia.

### VELETTA

copriferitoia basculante verso l'alto.

### INSTALLAZIONE

sia da incasso muro con apposita cornice coprifuga che da appendere muro con apposite staffe interne.

### DIMENSIONI

proposto in due formati a norme DIN porta-riviste oppure a richiesta su misura sia in Larghezza che Profondità.