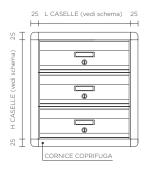

### SIZE

It is proposed in 2 formats, magazine stand according to DIN rules - on demanding as you want (width - depth).

Dimensioni casella singola

S2 profondità: 260mm

Il casellario Torino, è maggiormente utilizzato per ambienti esterni corredato da profilo arrotondato o tettuccio parapioggia è apprezzato per il design pulito e minimal. La veletta copriferitoia e l'intera casella è proposta in varietà di colori Ral come da tabella.

This kind of post office box is used above all in external places. With its rounded profile or little roofing that protect the structure from the rain, it's appreciate for its minimal design. The single parts of it are proposed in different colours RAL, according to our colours table.

### **STRUTTURA**

composta da tubolari e pannelli in alluminio trattato nelle parti in vista a norme UNI.

### **SPORTELLO**

in profilato di alluminio con apertura basculante completo di portanome e targhetta accessibile solo dall'interno, serratura di sicurezza a cilindro con chiavi in doppia copia.

### VELETTA

copriferitoia basculante verso l'alto.

### INSTALLAZIONE

sia da incasso muro con apposita cornice coprifuga che da appendere muro con apposite staffe interne.

### DIMENSIONI

proposto in due formati a norme DIN porta-riviste oppure a richiesta su misura sia in Larghezza che Profondità.