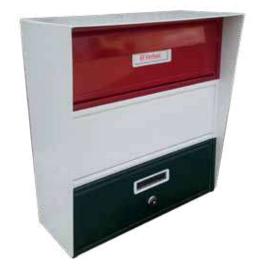

### FIG. 4

Finitura Ral 7015 con velette copriferitoia Ral 3003, appendere muro Ral 7015 finishing, with cover slot veil Ral 3003 color, hanging wall

Il casellario Bologna è la nostra proposta a doppio frontale. La corrispondenza viene introdotta dal lato esterno e viene prelevata dal lato interno. Idoneo per installazioni ad incasso muro, recinzioni o serramenti in ambienti esterni.

Bologna post office box is our proposal with double front. Mail is introduced from external side and pick up from the interior side. Good for installation inside wall, fencings or SERRAMENTI in external places.