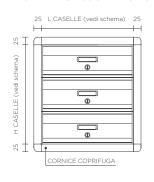

### **INSTALLAZIONE**

sia da incasso muro con apposita cornice copri fuga che da appendere muro con apposite staffe interne già forate o posizionato su piantane autoportanti.

### DIMENSIONI

proposto in due formati a norme EN 13724 porta-riviste oppure a richiesta su misura sia in larghezza che profondità.

### INSTALLATION

wall inserted with finishing frame-wall hanger with its own internal stirupp or with upright.

### SIZE

Mailboxes EXPO 1 they comply with European standards EN 13724.

Veletta copriferitoia | Veil covers the slot Lamina antiprelievo | Anti-withdrawal sheet