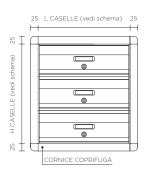

### SIZE

It is proposed in 2 formats, magazine stand according to DIN rules - on demanding as you want (width - depth).

Dimensioni casella singola

S2 profondità: 260mm

Il casellario Torino, è maggiormente utilizzato per ambienti esterni corredato da profilo arrotondato o tettuccio parapioggia è apprezzato per il design pulito e minimal. La veletta copriferitoia e l'intera casella è proposta in varietà di colori Ral come da tabella.

This kind of post office box is used above all in external places. With its rounded profile or little roofing that protect the structure from the rain, it's appreciate for its minimal design. The single parts of it are proposed in different colours RAL, according to our colours table.

### **STRUTTURA**

composta da tubolari e pannelli in alluminio trattato nelle parti in vista a norme UNI.

### **SPORTELLO**

in profilato di alluminio con apertura basculante completo di portanome e targhetta accessibile solo dall'interno, serratura di sicurezza a cilindro con chiavi in doppia copia.

### VELETTA

copriferitoia basculante verso l'alto.

### INSTALLAZIONE

sia da incasso muro con apposita cornice coprifuga che da appendere muro con apposite staffe interne.

### DIMENSIONI

proposto in due formati a norme DIN porta-riviste oppure a richiesta su misura sia in Larghezza che Profondità.