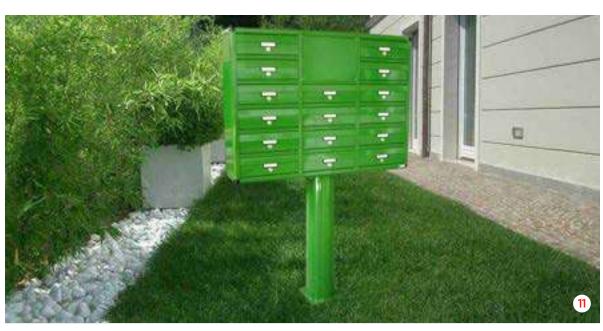

### SIZE

It is proposed in 2 formats, magazine stand according to DIN rules - on demanding as you want (width - depth).

Dimensioni casella singola

S2 profondità: 260mm

Il casellario Torino, è maggiormente utilizzato per ambienti esterni corredato da profilo arrotondato o tettuccio parapioggia è apprezzato per il design pulito e minimal. La veletta copriferitoia e l'intera casella è proposta in varietà di colori Ral come da tabella.

This kind of post office box is used above all in external places. With its rounded profile or little roofing that protect the structure from the rain, it's appreciate for its minimal design. The single parts of it are proposed in different colours RAL, according to our colours table.