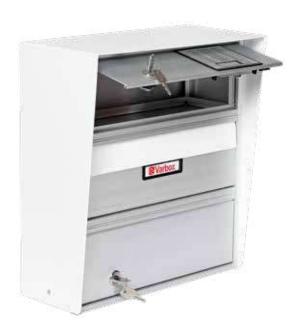

Il casellario EXPO 1 realizzato 100% in alluminio rispetta i requisiti della nuova norma EN 13724.

### STRUTTURA

composta da tubolari e pannelli in alluminio trattato nelle parti in vista a norme UNI.

### **SPORTELLO**

in profilato di alluminio con apertura basculante completo di lamina antiprelievo secondo normativa europea EN 13724. Lo sportello è dotato di numero due targhette trasparenti utilizzate uno come porta nome accessibile solo dall'interno e l'altro come spioncino per verificare se nella casella vi è corrispondenza. Serratura di sicurezza a cilindro con rivestimento nichelato con chiavi in doppia copia.

### **VELETTA**

copri feritoia basculante dotata di due guarnizioni per consentire un più agevole utilizzo attutendo la caduta in chiusura.

### **INSTALLAZIONE**

sia da incasso muro con apposita cornice copri fuga che da appendere muro con apposite staffe interne già forate o posizionato su piantane autoportanti.

### DIMENSIONI

proposto in due formati a norme EN 13724 porta-riviste oppure a richiesta su misura sia in larghezza che profondità.