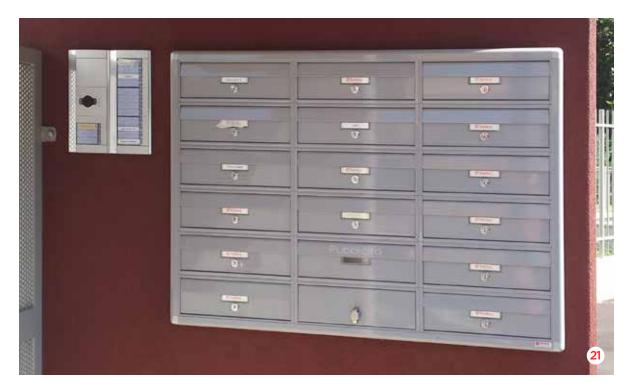

more modules for their fixing. Each plate is designed to hold any brand of intercoms, video intercoms, keypads in various numbers. Electrical works and links are excluded.

# Figure 2 Page 2

Targhetta porta nome - Name label
Serratura di sicurezza - Safety lock
Veletta copri feritoia - Veil covers the slot
Sportello - Door
Chiavi - Keys
Molle e perni - Springs and pins







# TARGHETTA PORTA NOME PER MOD. NAPOLI E FIRENZE NAME LABEL FOR NAPOLI AND FIRENZE MODELS



TARGHETTA PORTA NOME STANDARD STANDARD NAME LABEL



SERRATURA DI SICUREZZA SAFETY LOCK



VELETTA COPRIFERITORIA
VEIL COVER THE SLOT



SPORTELLO **DOOR** 



CHIAVI *KEYS* 



MOLLE E PERNI SPRINGS AND PINS



































Immissione posta | *Mail intake* 



Ritiro posta | *Mail withdrawal* 























Via Milano, 2 20070 Dresano (MI) - Italy

> T. +39 02 9827 4322 F. +39 02 9827 3079

> > info@varbox.it

www.varbox.it