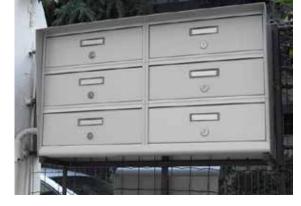

### SIZE

It is proposed in 2 formats, magazine stand according to DIN rules - on demanding as you want (width - depth).

Dimensioni casella singola

S2 profondità: 260mm

Il casellario Torino, è maggiormente utilizzato per ambienti esterni corredato da profilo arrotondato o tettuccio parapioggia è apprezzato per il design pulito e minimal. La veletta copriferitoia e l'intera casella è proposta in varietà di colori Ral come da tabella.

This kind of post office box is used above all in external places. With its rounded profile or little roofing that protect the structure from the rain, it's appreciate for its minimal design. The single parts of it are proposed in different colours RAL, according to our colours table.