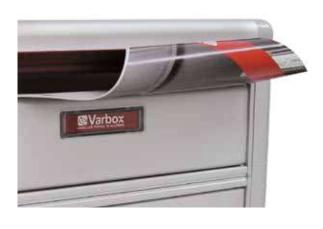

### **SPORTELLO**

in profilato di alluminio con apertura basculante completo di lamina antiprelievo secondo normativa europea EN 13724. Lo sportello è dotato di numero due targhette trasparenti utilizzate uno come porta nome accessibile solo dall'interno e l'altro come spioncino per verificare se nella casella vi è corrispondenza. Serratura di sicurezza a cilindro con rivestimento nichelato con chiavi in doppia copia.

### **VELETTA**

copri feritoia basculante dotata di due guarnizioni per consentire un più agevole utilizzo attutendo la caduta in chiusura.