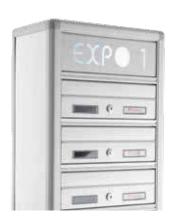

Il casellario EXPO 1 realizzato 100% in alluminio rispetta i requisiti della nuova norma EN 13724.

### SIZE

Mailboxes EXPO 1 they comply with European standards EN 13724.

Veletta copriferitoia | Veil covers the slot Lamina antiprelievo | Anti-withdrawal sheet