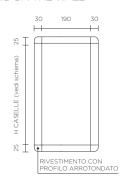

### > APPENDERE A MURO | HANG ON THE WALL

per caselle da appendere dotate di profilo arrotondato aggiungere 50 mm alle misure sopra indicate boxes to be hung with rounded profile add 50 mm to the above measures