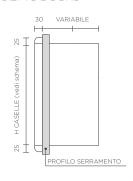

### > APPENDERE A MURO | HANG ON THE WALL

per caselle da appendere dotate di profilo arrotondato aggiungere 50 mm alle misure sopra indicate boxes to be hung with rounded profile add 50 mm to the above measures