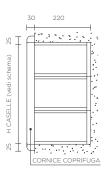

### > INCASSO A MURO | BUILT TO WALL

### > PROFONDITÀ 350 mm | DEPTH 350 mm

|      | 270 | 540 | 810 | 1080 | 1350 | 1620 |
|------|-----|-----|-----|------|------|------|
| 133  | 1   | 11  | 21  | 31   | 41   | 51   |
| 266  | 2   | 12  | 22  | 32   | 42   | 52   |
| 399  | 3   | 13  | 23  | 33   | 43   | 53   |
| 532  | 4   | 14  | 24  | 34   | 44   | 54   |
| 665  | 5   | 15  | 25  | 35   | 45   | 55   |
| 798  | 6   | 16  | 26  | 36   | 46   | 56   |
| 931  | 7   | 17  | 27  | 37   | 47   | 57   |
| 1064 | 8   | 18  | 28  | 38   | 48   | 58   |
| 1197 | 9   | 19  | 29  | 39   | 49   | 59   |
| 1330 | 10  | 20  | 30  | 40   | 50   | 60   |

### > APPENDERE A MURO | HANG ON THE WALL

per caselle da appendere dotate di profilo arrotondato aggiungere 50 mm alle misure sopra indicate boxes to be hung with rounded profile add 50 mm to the above measures