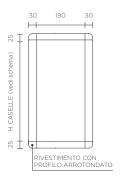

### > PROFONDITÀ 250 mm | DEPTH 250 mm

|      | 370 | 740 | 1110 | 1480 | 1850 | 2220 |
|------|-----|-----|------|------|------|------|
| 133  | 1   | 11  | 21   | 31   | 41   | 51   |
| 266  | 2   | 12  | 22   | 32   | 42   | 52   |
| 399  | 3   | 13  | 23   | 33   | 43   | 53   |
| 532  | 4   | 14  | 24   | 34   | 44   | 54   |
| 665  | 5   | 15  | 25   | 35   | 45   | 55   |
| 798  | 6   | 16  | 26   | 36   | 46   | 56   |
| 931  | 7   | 17  | 27   | 37   | 47   | 57   |
| 1064 | 8   | 18  | 28   | 38   | 48   | 58   |
| 1197 | 9   | 19  | 29   | 39   | 49   | 59   |
| 1330 | 10  | 20  | 30   | 40   | 50   | 60   |

### > PROFONDITÀ 350 mm | DEPTH 350 mm

|      | 270 | 540 | 810 | 1080 | 1350 | 1620 |
|------|-----|-----|-----|------|------|------|
| 133  | 1   | 11  | 21  | 31   | 41   | 51   |
| 266  | 2   | 12  | 22  | 32   | 42   | 52   |
| 399  | 3   | 13  | 23  | 33   | 43   | 53   |
| 532  | 4   | 14  | 24  | 34   | 44   | 54   |
| 665  | 5   | 15  | 25  | 35   | 45   | 55   |
| 798  | 6   | 16  | 26  | 36   | 46   | 56   |
| 931  | 7   | 17  | 27  | 37   | 47   | 57   |
| 1064 | 8   | 18  | 28  | 38   | 48   | 58   |
| 1197 | 9   | 19  | 29  | 39   | 49   | 59   |
| 1330 | 10  | 20  | 30  | 40   | 50   | 60   |

### > PROFONDITÀ 350 mm | DEPTH 350 mm

|      | 270 | 540 | 810 | 1080 | 1350 | 1620 |
|------|-----|-----|-----|------|------|------|
| 133  | 1   | 11  | 21  | 31   | 41   | 51   |
| 266  | 2   | 12  | 22  | 32   | 42   | 52   |
| 399  | 3   | 13  | 23  | 33   | 43   | 53   |
| 532  | 4   | 14  | 24  | 34   | 44   | 54   |
| 665  | 5   | 15  | 25  | 35   | 45   | 55   |
| 798  | 6   | 16  | 26  | 36   | 46   | 56   |
| 931  | 7   | 17  | 27  | 37   | 47   | 57   |
| 1064 | 8   | 18  | 28  | 38   | 48   | 58   |
| 1197 | 9   | 19  | 29  | 39   | 49   | 59   |
| 1330 | 10  | 20  | 30  | 40   | 50   | 60   |
|      |     |     |     |      |      |      |