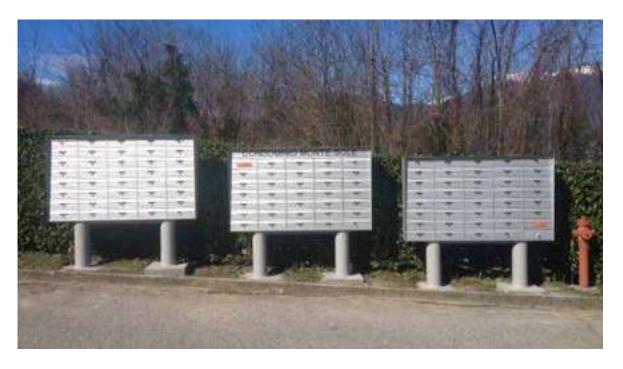

### SIZE

It is proposed in 2 formats, magazine stand according to DIN rules - on demanding as you want (width - depth).

Dimensioni casella singola

S2 profondità: 260mm

Il casellario Torino, è maggiormente utilizzato per ambienti esterni corredato da profilo arrotondato o tettuccio parapioggia è apprezzato per il design pulito e minimal. La veletta copriferitoia e l'intera casella è proposta in varietà di colori Ral come da tabella.

This kind of post office box is used above all in external places. With its rounded profile or little roofing that protect the structure from the rain, it's appreciate for its minimal design. The single parts of it are proposed in different colours RAL, according to our colours table.