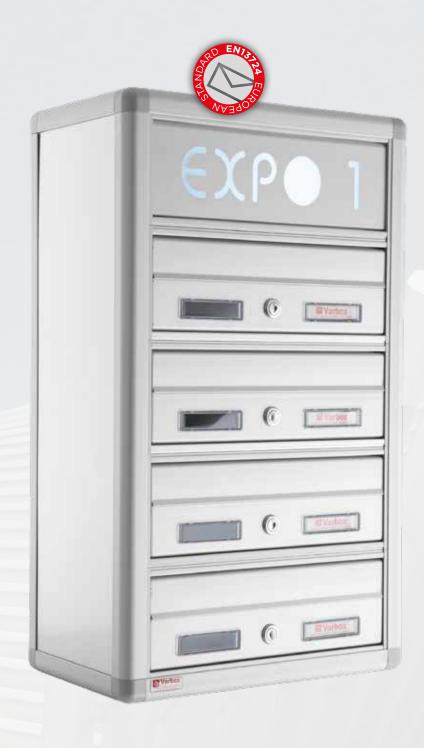

Il casellario EXPO 1 realizzato 100% in alluminio rispetta i requisiti della nuova norma EN 13724.

### STRUTTURA

composta da tubolari e pannelli in alluminio trattato nelle parti in vista a norme UNI.

### **SPORTELLO**

in profilato di alluminio con apertura basculante completo di lamina antiprelievo secondo normativa europea EN 13724. Lo sportello è dotato di numero due targhette trasparenti utilizzate uno come porta nome accessibile solo dall'interno e l'altro come spioncino per verificare se nella casella vi è corrispondenza. Serratura di sicurezza a cilindro con rivestimento nichelato con chiavi in doppia copia.

### **VELETTA**

copri feritoia basculante dotata di due guarnizioni per consentire un più agevole utilizzo attutendo la caduta in chiusura.

### **INSTALLAZIONE**

sia da incasso muro con apposita cornice copri fuga che da appendere muro con apposite staffe interne già forate o posizionato su piantane autoportanti.

### DIMENSIONI

proposto in due formati a norme EN 13724 porta-riviste oppure a richiesta su misura sia in larghezza che profondità.