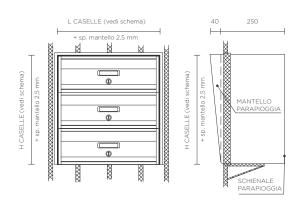

### **INSTALLAZIONE**

sia da incasso muro con apposita cornice copri fuga che da appendere muro con apposite staffe interne già forate o posizionato su piantane autoportanti.

### INSTALLATION

wall inserted with finishing frame-wall hanger with its own internal stirupp or with upright.