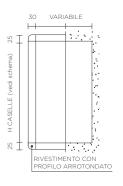

### > APPENDERE A MURO | HANG ON THE WALL

per caselle da appendere dotate di profilo arrotondato aggiungere 50 mm alle misure sopra indicate boxes to be hung with rounded profile add 50 mm to the above measures

### > APPOGGIO MURETTO | ON THE WALL

per caselle da appendere dotate di profilo arrotondato aggiungere 50 mm alle misure sopra indicate boxes to be hung with rounded profile add 50 mm to the above measures