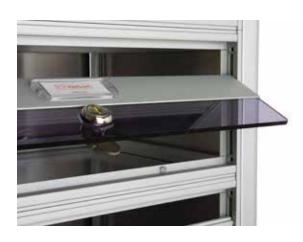

### **SPORTELLO**

in metacrilato spess. 5mm. con profilo di contenimento in alluminio con apertura a bilico, completo di targhetta portanome, serratura di sicurezza a cilindro con chiavi in doppia copia.

### **DOOR**

methacrylate 5 mm thick, with aluminium border containment control with balance opening, nameplate and security cylinder lock with double keys.