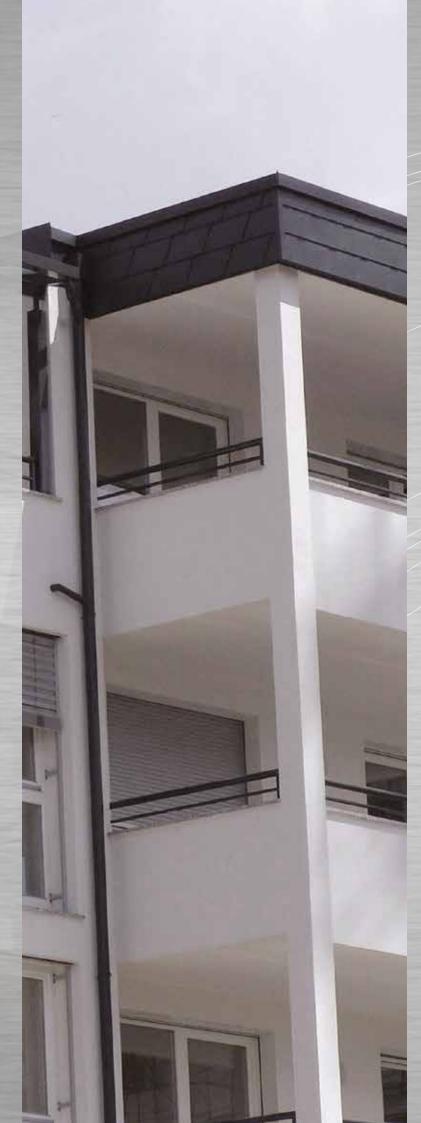

### SIZE

It is proposed in 2 formats, magazine stand according to DIN rules - on demanding as you want (width - depth).

Dimensioni casella singola

S2 profondità: 260mm

Il casellario Torino, è maggiormente utilizzato per ambienti esterni corredato da profilo arrotondato o tettuccio parapioggia è apprezzato per il design pulito e minimal. La veletta copriferitoia e l'intera casella è proposta in varietà di colori Ral come da tabella.

This kind of post office box is used above all in external places. With its rounded profile or little roofing that protect the structure from the rain, it's appreciate for its minimal design. The single parts of it are proposed in different colours RAL, according to our colours table.