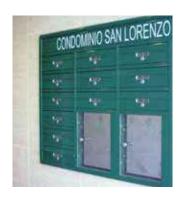

### SIZE

It is proposed in 2 formats, magazine stand according to DIN rules - on demanding as you want (width - depth).

Dimensioni casella singola

S2 profondità: 260mm

Il casellario Torino, è maggiormente utilizzato per ambienti esterni corredato da profilo arrotondato o tettuccio parapioggia è apprezzato per il design pulito e minimal. La veletta copriferitoia e l'intera casella è proposta in varietà di colori Ral come da tabella.

This kind of post office box is used above all in external places. With its rounded profile or little roofing that protect the structure from the rain, it's appreciate for its minimal design. The single parts of it are proposed in different colours RAL, according to our colours table.