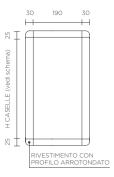

### SIZE

It is proposed in 2 formats, magazine stand according to DIN rules - on demanding as you want (width - depth).

Dimensioni casella singola

S2 profondità: 260mm

Il casellario Torino, è maggiormente utilizzato per ambienti esterni corredato da profilo arrotondato o tettuccio parapioggia è apprezzato per il design pulito e minimal. La veletta copriferitoia e l'intera casella è proposta in varietà di colori Ral come da tabella.

This kind of post office box is used above all in external places. With its rounded profile or little roofing that protect the structure from the rain, it's appreciate for its minimal design. The single parts of it are proposed in different colours RAL, according to our colours table.