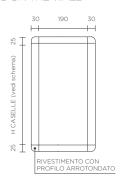

### DIMENSIONI

proposto in due formati a norme EN 13724 porta-riviste oppure a richiesta su misura sia in larghezza che profondità.

### SIZE

Mailboxes EXPO 1 they comply with European standards EN 13724.

Veletta copriferitoia | Veil covers the slot Lamina antiprelievo | Anti-withdrawal sheet

### > APPENDERE A MURO | HANG ON THE WALL

per caselle da appendere dotate di profilo arrotondato aggiungere 50 mm alle misure sopra indicate boxes to be hung with rounded profile add 50 mm to the above measures