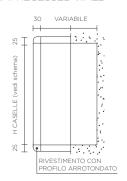

### DIMENSIONI

proposto in due formati a norme EN 13724 porta-riviste oppure a richiesta su misura sia in larghezza che profondità.

### SIZE

Mailboxes EXPO 1 they comply with European standards EN 13724.

Veletta copriferitoia | Veil covers the slot Lamina antiprelievo | Anti-withdrawal sheet

### > APPENDERE A MURO | HANG ON THE WALL

per caselle da appendere dotate di profilo arrotondato aggiungere 50 mm alle misure sopra indicate boxes to be hung with rounded profile add 50 mm to the above measures