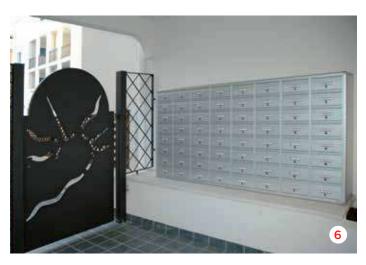

S1 Casellario postale in formato porta riviste, realizzato in alluminio e Abs, con finitura colore argento o a richiesta colorata.

Il casellario S1 può essere installato appeso a una parete, montato su una piantana o incassato nel muro o in una recinzione. L'interno di ogni casella postale è in Abs anticondensa con griglia di sollevamento posta, serratura con lamina antipolvere e dotazione di chiavi in doppia copia, porta nome accessibile solo dall'interno in Abs trasparente.

A richiesta rivestimento esterno con angoli arrotondati anti infortunio.

Perfettamente idonei per esposizioni sotto acqua battente.

Mailboxes S1 are made from solid aluminum with ABS inside that protects mail from condensation. These mail boxes are made with name label and security lock with double keys.