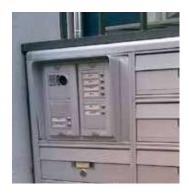

### FIG. 2

Condominio Cormano finitura grigio micaceo con veletta oxil argento. Piastra citofonica

Residence Cormano metallic gray color finishing with silver color veil covers. Intercom