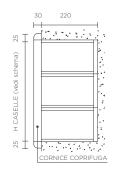

### **INSTALLAZIONE**

sia da incasso muro con apposita cornice copri fuga che da appendere muro con apposite staffe interne già forate o posizionato su piantane autoportanti.

### INSTALLATION

wall inserted with finishing frame-wall hanger with its own internal stirupp or with upright.

### **INSTALLAZIONE**

sia da incasso muro con apposita cornice copri fuga che da incasso recinzione o posizionato su piantane autoportanti.

### INSTALLATION

wall inserted with finish frame - fence inserted or with upright.