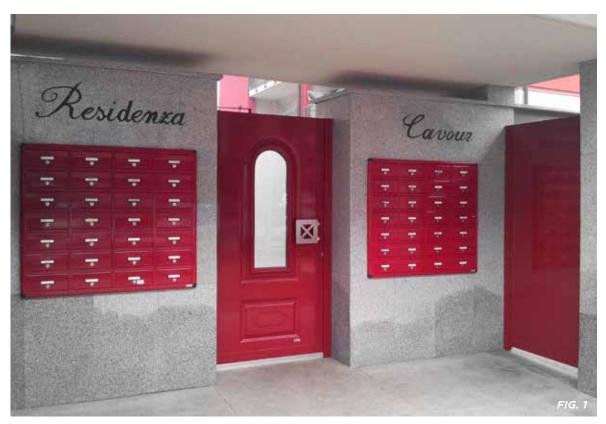

FIG.

Residenza "Cavour" finitura Ral 3004, incasso muro Residence "Cavour" Ral color 3004 finishing, recessed wall