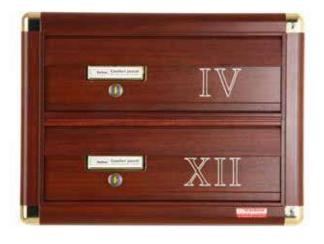

### > APPENDERE A MURO | HANG ON THE WALL

Il casellario Roma è la nostra proposta in stile neoclassico, che grazie alle innovazioni tecnologiche permette la produzione di caselle totalmente in alluminio con aspetto esteriore ad effetto legno, integrandosi bene in tutti gli stabili d'epoca ubicati nei centri storici.

Rome post office box is our new classic proposal. Thanks to technological innovations this model permits to produce aluminium box with wood effect that are perfectly integrated in old fashion building in historical centres of the cities.

### **SPORTELLO**

in profilato di alluminio con apertura basculante completo di portanome e targhetta accessibile solo dall'interno, numerazione incisa con numeri romani, serratura di sicurezza a cilindro con chiavi in doppia copia.

### VELETTA

copriferitoia basculante verso l'alto effetto legno.