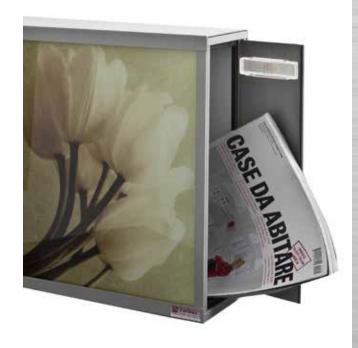

Il casellario EXPO 1 realizzato 100% in alluminio rispetta i requisiti della nuova norma EN 13724.

### **SPORTELLO**

in profilato di alluminio con apertura basculante completo di lamina antiprelievo secondo normativa europea EN 13724. Lo sportello è dotato di numero due targhette trasparenti utilizzate uno come porta nome accessibile solo dall'interno e l'altro come spioncino per verificare se nella casella vi è corrispondenza. Serratura di sicurezza a cilindro con rivestimento nichelato con chiavi in doppia copia.

### **VELETTA**

copri feritoia basculante dotata di due guarnizioni per consentire un più agevole utilizzo attutendo la caduta in chiusura.

### **INSTALLAZIONE**

sia da incasso muro con apposita cornice copri fuga che da appendere muro con apposite staffe interne già forate o posizionato su piantane autoportanti.

### DIMENSIONI

proposto in due formati a norme EN 13724 porta-riviste oppure a richiesta su misura sia in larghezza che profondità.