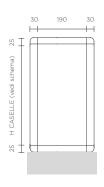

### DIMENSIONI

proposto in due formati a norme EN 13724 porta-riviste oppure a richiesta su misura sia in larghezza che profondità.

### DIMENSIONI

proposto in due formati a norme DIN porta-riviste oppure a richiesta su misura sia in Larghezza che Profondità.

### SIZE

it is proposed in 2 formats, magazine stand according to DIN rules - on demanding as you want (width depth).

L. 370mm

### **Dimensioni casella singola** S1 profondità: 245mm