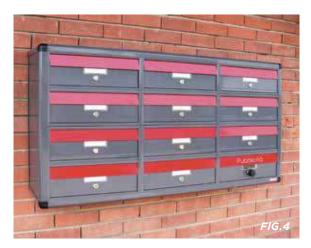

FIG.

Residenza "Cavour" finitura Ral 3004, incasso muro Residence "Cavour" Ral color 3004 finishing, recessed wall

### FIG. 2

Condominio Cormano finitura grigio micaceo con veletta oxil argento. Piastra citofonica

Residence Cormano metallic gray color finishing with silver color veil covers. Intercom

### FIG. 3

**Finitura grigio micaceo con tetto parapioggia, appendere recinzione** Metallic gray finishing with rain cover, hanging on fence

### FIG. 4

Finitura Ral 7015 con velette copriferitoia Ral 3003, appendere muro Ral 7015 finishing, with cover slot veil Ral 3003 color, hanging wall

Il casellario Bologna è la nostra proposta a doppio frontale. La corrispondenza viene introdotta dal lato esterno e viene prelevata dal lato interno. Idoneo per installazioni ad incasso muro, recinzioni o serramenti in ambienti esterni.