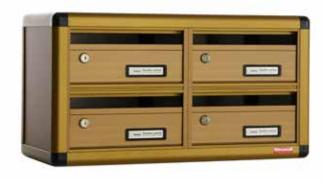

### SIZE

It is proposed in 2 formats, magazine stand according to DIN rules - on demanding as you want (width - depth).

Dimensioni casella singola

S2 profondità: 260mm

Il casellario Torino, è maggiormente utilizzato per ambienti esterni corredato da profilo arrotondato o tettuccio parapioggia è apprezzato per il design pulito e minimal. La veletta copriferitoia e l'intera casella è proposta in varietà di colori Ral come da tabella.

This kind of post office box is used above all in external places. With its rounded profile or little roofing that protect the structure from the rain, it's appreciate for its minimal design. The single parts of it are proposed in different colours RAL, according to our colours table.