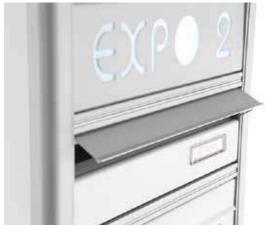

### **VELETTA**

copri feritoia basculante dotata di due guarnizioni per consentire un più agevole utilizzo attutendo la caduta in chiusura.

### SIZE

Mailboxes EXPO 1 they comply with European standards EN 13724.

Veletta copriferitoia | Veil covers the slot Lamina antiprelievo | Anti-withdrawal sheet