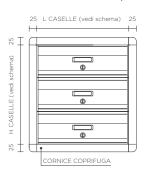

### SIZE

It is proposed in 2 formats, magazine stand according to DIN rules - on demanding as you want (width - depth).

Dimensioni casella singola

S2 profondità: 260mm

Il casellario Torino, è maggiormente utilizzato per ambienti esterni corredato da profilo arrotondato o tettuccio parapioggia è apprezzato per il design pulito e minimal. La veletta copriferitoia e l'intera casella è proposta in varietà di colori Ral come da tabella.

This kind of post office box is used above all in external places. With its rounded profile or little roofing that protect the structure from the rain, it's appreciate for its minimal design. The single parts of it are proposed in different colours RAL, according to our colours table.

### **STRUTTURA**

composta da tubolari e pannelli in alluminio trattato nelle parti in vista a norme UNI.

### **SPORTELLO**

in profilato di alluminio con apertura basculante completo di portanome e targhetta accessibile solo dall'interno, serratura di sicurezza a cilindro con chiavi in doppia copia.

### VELETTA

copriferitoia basculante verso l'alto.

### INSTALLAZIONE

sia da incasso muro con apposita cornice coprifuga che da appendere muro con apposite staffe interne.

### DIMENSIONI

proposto in due formati a norme DIN porta-riviste oppure a richiesta su misura sia in Larghezza che Profondità.