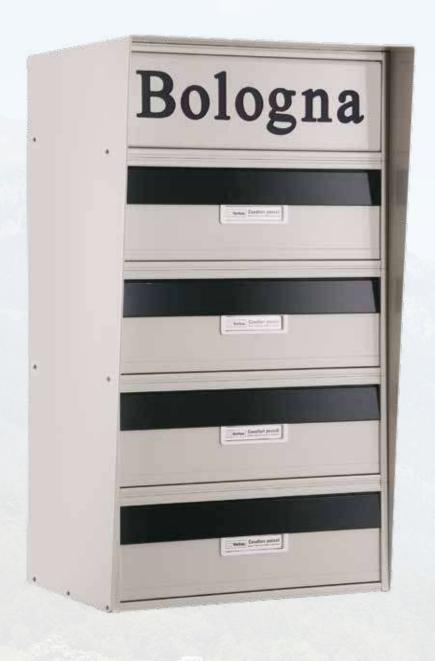

### FIG. 4

Finitura Ral 7015 con velette copriferitoia Ral 3003, appendere muro Ral 7015 finishing, with cover slot veil Ral 3003 color, hanging wall

Il casellario Bologna è la nostra proposta a doppio frontale. La corrispondenza viene introdotta dal lato esterno e viene prelevata dal lato interno. Idoneo per installazioni ad incasso muro, recinzioni o serramenti in ambienti esterni.

Bologna post office box is our proposal with double front. Mail is introduced from external side and pick up from the interior side. Good for installation inside wall, fencings or SERRAMENTI in external places.