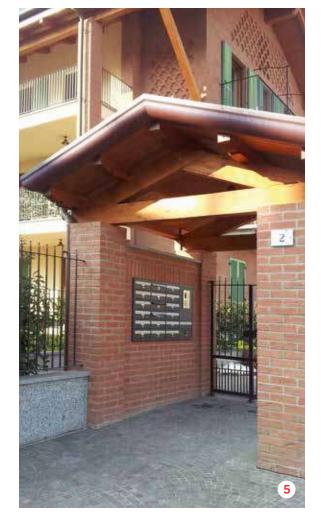

FIG.

Residenza "Cavour" finitura Ral 3004, incasso muro Residence "Cavour" Ral color 3004 finishing, recessed wall

### FIG. 2

Condominio Cormano finitura grigio micaceo con veletta oxil argento. Piastra citofonica

Residence Cormano metallic gray color finishing with silver color veil covers. Intercom

### FIG. 3

**Finitura grigio micaceo con tetto parapioggia, appendere recinzione** Metallic gray finishing with rain cover, hanging on fence

### FIG. 4

Finitura Ral 7015 con velette copriferitoia Ral 3003, appendere muro Ral 7015 finishing, with cover slot veil Ral 3003 color, hanging wall

Il casellario Bologna è la nostra proposta a doppio frontale. La corrispondenza viene introdotta dal lato esterno e viene prelevata dal lato interno. Idoneo per installazioni ad incasso muro, recinzioni o serramenti in ambienti esterni.