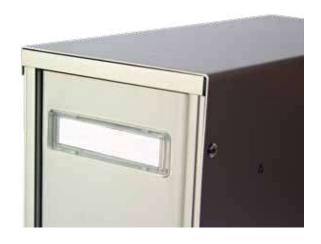

### TARGHETTA PORTA NOME

la targhetta porta nome trasparente, preferibilmente accessibile solo dal titolare della cassetta dovrà avere dimensioni minime di mm 60 x 15.

Altezza della feritoia di inserimento della posta con misura minima di 30 mm.

### NAME LABEL

it must be transparent, preferably accessible only by the owner and it must have minimum dimension mm 60 x 15.

Height of the insertion slot of the post with minimum dimension 30 mm.

For ensuring security, mailboxes can't have sharp edges.