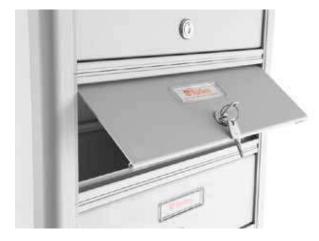

### **SPORTELLO**

in profilato di alluminio con apertura basculante completo di lamina antiprelievo secondo normativa europea EN 13724. Lo sportello è dotato di numero due targhette trasparenti utilizzate uno come porta nome accessibile solo dall'interno e l'altro come spioncino per verificare se nella casella vi è corrispondenza. Serratura di sicurezza a cilindro con rivestimento nichelato con chiavi in doppia copia.

### **VELETTA**

copri feritoia basculante dotata di due guarnizioni per consentire un più agevole utilizzo attutendo la caduta in chiusura.