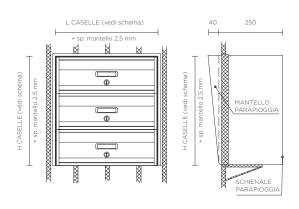

### FIG. 3

**Finitura grigio micaceo con tetto parapioggia, appendere recinzione** Metallic gray finishing with rain cover, hanging on fence

### > APPOGGIO MURETTO | ON THE WALL

per caselle da appendere dotate di profilo arrotondato aggiungere 50 mm alle misure sopra indicate boxes to be hung with rounded profile add 50 mm to the above measures