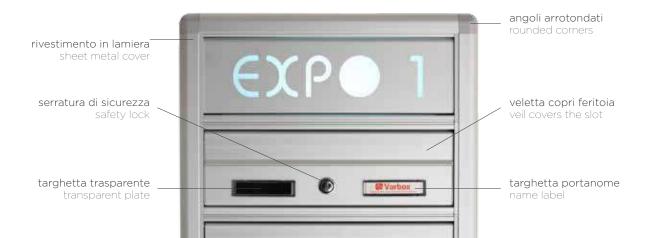

Il casellario EXPO 1 realizzato 100% in alluminio rispetta i requisiti della nuova norma EN 13724.

### **SPORTELLO**

in profilato di alluminio con apertura basculante completo di lamina antiprelievo secondo normativa europea EN 13724. Lo sportello è dotato di numero due targhette trasparenti utilizzate uno come porta nome accessibile solo dall'interno e l'altro come spioncino per verificare se nella casella vi è corrispondenza. Serratura di sicurezza a cilindro con rivestimento nichelato con chiavi in doppia copia.

### **VELETTA**

copri feritoia basculante dotata di due guarnizioni per consentire un più agevole utilizzo attutendo la caduta in chiusura.

### SIZE

Mailboxes EXPO 1 they comply with European standards EN 13724.

Veletta copriferitoia | Veil covers the slot Lamina antiprelievo | Anti-withdrawal sheet