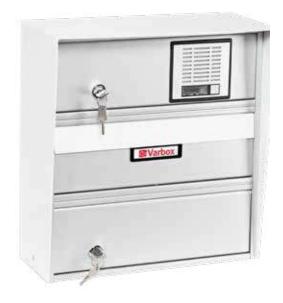

### FIG. 2

Condominio Cormano finitura grigio micaceo con veletta oxil argento. Piastra citofonica

Residence Cormano metallic gray color finishing with silver color veil covers. Intercom