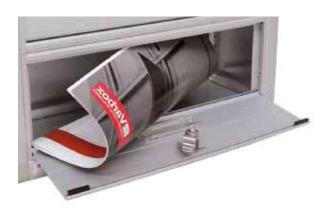

### **SPORTELLO**

in profilato di alluminio con apertura basculante completo di lamina antiprelievo secondo normativa europea EN 13724. Lo sportello è dotato di numero due targhette trasparenti utilizzate uno come porta nome accessibile solo dall'interno e l'altro come spioncino per verificare se nella casella vi è corrispondenza. Serratura di sicurezza a cilindro con rivestimento nichelato con chiavi in doppia copia.

### **VELETTA**

copri feritoia basculante dotata di due guarnizioni per consentire un più agevole utilizzo attutendo la caduta in chiusura.