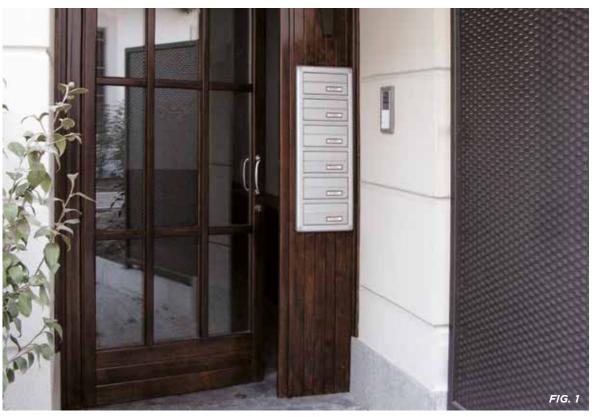

### > APPENDERE A MURO | HANG ON THE WALL

Il casellario Roma è la nostra proposta in stile neoclassico, che grazie alle innovazioni tecnologiche permette la produzione di caselle totalmente in alluminio con aspetto esteriore ad effetto legno, integrandosi bene in tutti gli stabili d'epoca ubicati nei centri storici.

Rome post office box is our new classic proposal. Thanks to technological innovations this model permits to produce aluminium box with wood effect that are perfectly integrated in old fashion building in historical centres of the cities.

> ANGOLO ARROTONDATO | ROUNDED CORNER

> PARTICOLARE INTERNO | INDOOR DETAIL