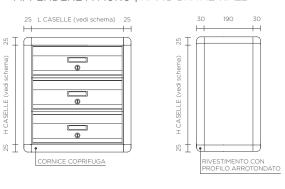

### SIZE

It is proposed in 2 formats, magazine stand according to DIN rules - on demanding as you want (width - depth).

Dimensioni casella singola

S2 profondità: 260mm

Il casellario Torino, è maggiormente utilizzato per ambienti esterni corredato da profilo arrotondato o tettuccio parapioggia è apprezzato per il design pulito e minimal. La veletta copriferitoia e l'intera casella è proposta in varietà di colori Ral come da tabella.

This kind of post office box is used above all in external places. With its rounded profile or little roofing that protect the structure from the rain, it's appreciate for its minimal design. The single parts of it are proposed in different colours RAL, according to our colours table.

### **STRUTTURA**

composta da tubolari e pannelli in alluminio trattato nelle parti in vista a norme UNI.

### **SPORTELLO**

in profilato di alluminio con apertura basculante completo di portanome e targhetta accessibile solo dall'interno, serratura di sicurezza a cilindro con chiavi in doppia copia.

### VELETTA

copriferitoia basculante verso l'alto.

### INSTALLAZIONE

sia da incasso muro con apposita cornice coprifuga che da appendere muro con apposite staffe interne.

### DIMENSIONI

proposto in due formati a norme DIN porta-riviste oppure a richiesta su misura sia in Larghezza che Profondità.