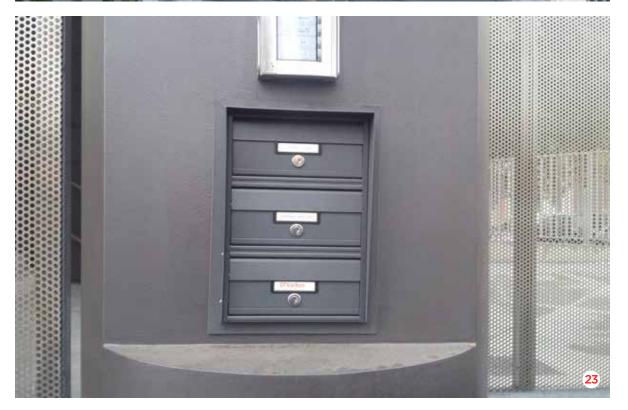

### SIZE

It is proposed in 2 formats, magazine stand according to DIN rules - on demanding as you want (width - depth).

Dimensioni casella singola

S2 profondità: 260mm

Il casellario Torino, è maggiormente utilizzato per ambienti esterni corredato da profilo arrotondato o tettuccio parapioggia è apprezzato per il design pulito e minimal. La veletta copriferitoia e l'intera casella è proposta in varietà di colori Ral come da tabella.

This kind of post office box is used above all in external places. With its rounded profile or little roofing that protect the structure from the rain, it's appreciate for its minimal design. The single parts of it are proposed in different colours RAL, according to our colours table.

### INSTALLAZIONE

sia da incasso muro con apposita cornice coprifuga che da appendere muro con apposite staffe interne.