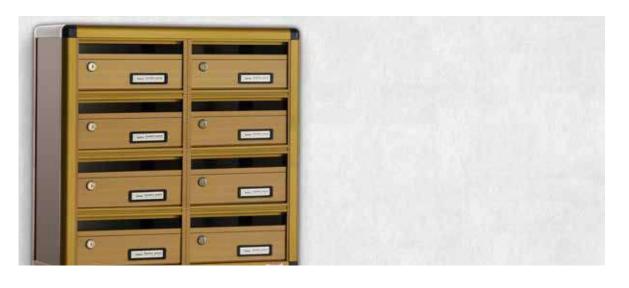

### SIZE

It is proposed in 2 formats, magazine stand according to DIN rules - on demanding as you want (width - depth).

Dimensioni casella singola

S2 profondità: 260mm

Il casellario Torino, è maggiormente utilizzato per ambienti esterni corredato da profilo arrotondato o tettuccio parapioggia è apprezzato per il design pulito e minimal. La veletta copriferitoia e l'intera casella è proposta in varietà di colori Ral come da tabella.

This kind of post office box is used above all in external places. With its rounded profile or little roofing that protect the structure from the rain, it's appreciate for its minimal design. The single parts of it are proposed in different colours RAL, according to our colours table.