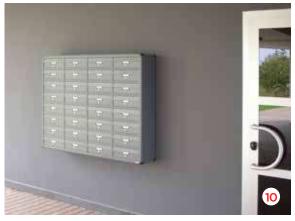

TERCOM PLATES AND VIDEO PHONES

The intercom plates can be integrated in mailboxes group using more modules for their fixing. Each plate is designed to hold any brand of intercoms, video intercoms, keypads in various numbers. Electrical works and links are excluded.

# Figure 2 Page 2

Targhetta porta nome - Name label
Serratura di sicurezza - Safety lock
Veletta copri feritoia - Veil covers the slot
Sportello - Door
Chiavi - Keys
Molle e perni - Springs and pins







# TARGHETTA PORTA NOME PER MOD. NAPOLI E FIRENZE NAME LABEL FOR NAPOLI AND FIRENZE MODELS



TARGHETTA PORTA NOME STANDARD STANDARD NAME LABEL



SERRATURA DI SICUREZZA SAFETY LOCK



VELETTA COPRIFERITORIA
VEIL COVER THE SLOT



SPORTELLO **DOOR** 



CHIAVI *KEYS* 



MOLLE E PERNI SPRINGS AND PINS



































Immissione posta | *Mail intake* 



Ritiro posta | *Mail withdrawal* 























Via Milano, 2 20070 Dresano (MI) - Italy

> T. +39 02 9827 4322 F. +39 02 9827 3079

> > info@varbox.it

www.varbox.it