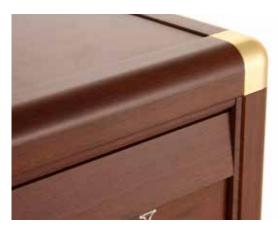

| 41  | 42  | 43  | 44   | 45   | 46   | 47   | 48   | 49   | 50   | 51   | 52   | 53   | 54   |

### > INCASSO A MURO | BUILT TO WALL





### > SEMI INCASSO A MURO | SEMI-RECESSED WALL





### > INCASSO RECINZIONE | BUILT FENCE



### > APPENDERE A MURO | HANG ON THE WALL







Il casellario Roma è la nostra proposta in stile neoclassico, che grazie alle innovazioni tecnologiche permette la produzione di caselle totalmente in alluminio con aspetto esteriore ad effetto legno, integrandosi bene in tutti gli stabili d'epoca ubicati nei centri storici.

Rome post office box is our new classic proposal. Thanks to technological innovations this model permits to produce aluminium box with wood effect that are perfectly integrated in old fashion building in historical centres of the cities.



> ANGOLO ARROTONDATO | ROUNDED CORNER



> PARTICOLARE INTERNO | INDOOR DETAIL

### **STRUTTURA**

composta da tubolari e pannelli in alluminio trattato nelle parti in vista con speciale verniciatura a norme UNI con effetto legno.

### **SPORTELLO**

in profilato di alluminio con apertura basculante completo di portanome e targhetta accessibile solo dall'interno, numerazione incisa con numeri romani, serratura di sicurezza a cilindro con chiavi in doppia copia.

### VELETTA

copriferitoia basculante verso l'alto effetto legno.

### **INSTALLAZIONE**

sia da incasso muro con apposita cornice coprifuga che da appendere muro con apposite staffe interne.

### **DIMENSIONI**

proposto in due formati a norme DIN porta-riviste oppure a richiesta su misura sia in Larghezza che Profondità.

### S