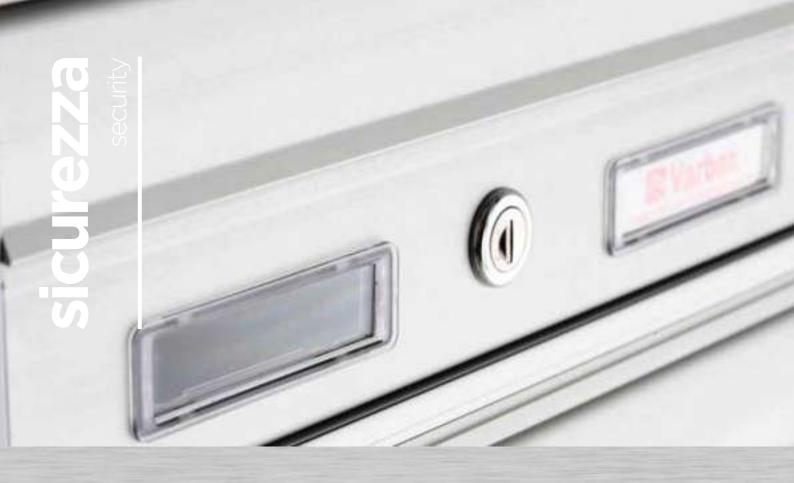

### **NORMATIVA EUROPEA EN 13724**

La normativa EN 1374 in vigore nei paesi aderenti all'unione Europea prevede la regolamentazione della produzione delle cassette postali in fatto di dimensioni e materiali utilizzati per la loro produzione, in quanto dovranno essere in grado di contenere riviste, dovranno essere anti effrazione e quindi dotate di apposita LAMINA ANTIPRELIEVO, dovranno essere realizzate con materiali resistenti agli agenti atmosferici.

### LAMINA ANTIPRELIEVO

la cassetta deve essere dotata di un dispositivo antiprelievo che, una volta introdotta la corrispondenza, ne ostacoli in modo efficace prelievi indesiderati da persone non autorizzate.

### TARGHETTA PORTA NOME

la targhetta porta nome trasparente, preferibilmente accessibile solo dal titolare della cassetta dovrà avere dimensioni minime di mm 60 x 15.

Altezza della feritoia di inserimento della posta con misura minima di 30 mm.

### **EUROPEAN NORM EN 13724**

European Norm EN 13724 is in force in all EU member countries. It provides production regulation of mailboxes as regards dimensions and materials. The mailboxes will be able to hold magazines and will be anti burglary, so provided of a special foil anti withdrawal; the mailboxes must be made to guarantee the privacy and people security. They must be made to be weather resistant.

### FOIL ANTI WITHDRAWAL

the mailboxes must be equipped with a device anti withdrawal which impedes unauthorized people to get the post.

### NAME LABEL

it must be transparent, preferably accessible only by the owner and it must have minimum dimension mm 60 x 15.

Height of the insertion slot of the post with minimum dimension 30 mm.

For ensuring security, mailboxes can't have sharp edges.