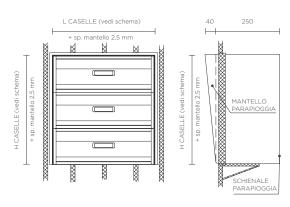

### **VELETTA**

copri feritoia basculante dotata di due guarnizioni per consentire un più agevole utilizzo attutendo la caduta in chiusura.

### **INSTALLAZIONE**

sia da incasso muro con apposita cornice copri fuga che da appendere muro con apposite staffe interne già forate o posizionato su piantane autoportanti.

### VELETTA

copriferitoia basculante verso l'alto.

### **INSTALLAZIONE**

sia da incasso muro con apposita cornice coprifuga che da appendere muro con apposite staffe interne.