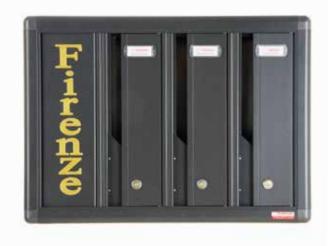

### > APPENDERE A MURO | HANG ON THE WALL

> PARTICOLARE FESSURA | SLIT DETAIL

Il casellario Firenze idoneo per ambienti interni o esterni riparati è consigliato per composizioni dispari su un'unica fila o al massimo due in altezza. L'apertura a libro dello sportello per il prelievo della corrispondenza ne permette un agevole ritiro.

Florence box is suitable in internal or external protected places. Recommended for odd composition to one line or, at maximum, two lines. The opening of the door ("book opening") permits a comfortable withdrawal of mail.

### **STRUTTURA**

composta da tubolari e pannelli in alluminio trattato nelle parti in vista a norme UNI.

### **SPORTELLO**

in profilato di alluminio con apertura a libro completo di etichetta portanome, serratura di sicurezza a cilindro con chiavi in doppia copia.

### **INSTALLAZIONE**

sia da incasso muro con apposita cornice coprifuga che da appendere muro con apposite staffe interne.

### **DIMENSIONI**

proposto in un solo formato portariviste.