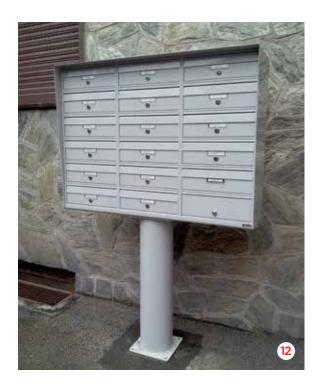

### SIZE

It is proposed in 2 formats, magazine stand according to DIN rules - on demanding as you want (width - depth).

Dimensioni casella singola

S2 profondità: 260mm

Il casellario Torino, è maggiormente utilizzato per ambienti esterni corredato da profilo arrotondato o tettuccio parapioggia è apprezzato per il design pulito e minimal. La veletta copriferitoia e l'intera casella è proposta in varietà di colori Ral come da tabella.

This kind of post office box is used above all in external places. With its rounded profile or little roofing that protect the structure from the rain, it's appreciate for its minimal design. The single parts of it are proposed in different colours RAL, according to our colours table.