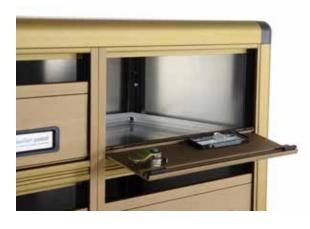

### Sportello lato esterno

in profilato di alluminio completo di veletta copriferiotoia basculante e targhetta portanome.

### Sportello lato interno

nella versione base tutto in alluminio oppure a richiesta in metacrilato spess. 5 mm. con profilo di contenimento in alluminio, completo di portanome e serratura di sicurezza a cilindro con chiavi in doppia copia.

### External side door

made by aluminium bordered with balancing flat and nameplate

### Internal side door

the base version is completely in aluminium. On demanding it's available in methacrylate, 5 mm thick, with aluminium border containment, nameplate and security cylinder lock with double keys.