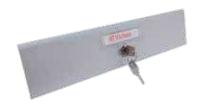

### TARGHETTA PORTA NOME

la targhetta porta nome trasparente, preferibilmente accessibile solo dal titolare della cassetta dovrà avere dimensioni minime di mm 60 x 15.

Altezza della feritoia di inserimento della posta con misura minima di 30 mm.

### NAME LABEL

it must be transparent, preferably accessible only by the owner and it must have minimum dimension mm 60 x 15.

Height of the insertion slot of the post with minimum dimension 30 mm.

For ensuring security, mailboxes can't have sharp edges.