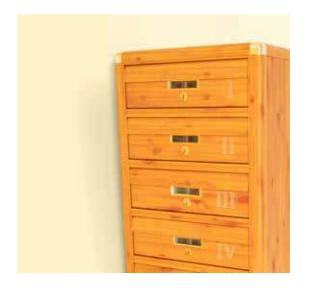

### > APPENDERE A MURO | HANG ON THE WALL

Il casellario Roma è la nostra proposta in stile neoclassico, che grazie alle innovazioni tecnologiche permette la produzione di caselle totalmente in alluminio con aspetto esteriore ad effetto legno, integrandosi bene in tutti gli stabili d'epoca ubicati nei centri storici.

### **SPORTELLO**

in profilato di alluminio con apertura basculante completo di portanome e targhetta accessibile solo dall'interno, numerazione incisa con numeri romani, serratura di sicurezza a cilindro con chiavi in doppia copia.