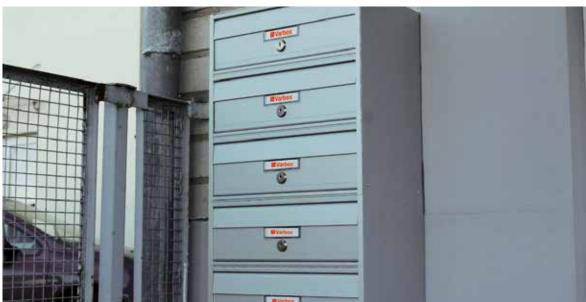

S1 Casellario postale in formato porta riviste, realizzato in alluminio e Abs, con finitura colore argento o a richiesta colorata.

Il casellario S1 può essere installato appeso a una parete, montato su una piantana o incassato nel muro o in una recinzione. L'interno di ogni casella postale è in Abs anticondensa con griglia di sollevamento posta, serratura con lamina antipolvere e dotazione di chiavi in doppia copia, porta nome accessibile solo dall'interno in Abs trasparente.

A richiesta rivestimento esterno con angoli arrotondati anti infortunio.

Perfettamente idonei per esposizioni sotto acqua battente.

Mailboxes S1 are made from solid aluminum with ABS inside that protects mail from condensation. These mail boxes are made with name label and security lock with double keys.