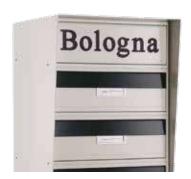

### FIG. 4

Finitura Ral 7015 con velette copriferitoia Ral 3003, appendere muro Ral 7015 finishing, with cover slot veil Ral 3003 color, hanging wall

Il casellario Bologna è la nostra proposta a doppio frontale. La corrispondenza viene introdotta dal lato esterno e viene prelevata dal lato interno. Idoneo per installazioni ad incasso muro, recinzioni o serramenti in ambienti esterni.

Bologna post office box is our proposal with double front. Mail is introduced from external side and pick up from the interior side. Good for installation inside wall, fencings or SERRAMENTI in external places.