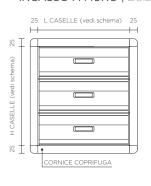

### **INSTALLAZIONE**

sia da incasso muro con apposita cornice copri fuga che da appendere muro con apposite staffe interne già forate o posizionato su piantane autoportanti.

### DIMENSIONI

proposto in due formati a norme EN 13724 porta-riviste oppure a richiesta su misura sia in larghezza che profondità.