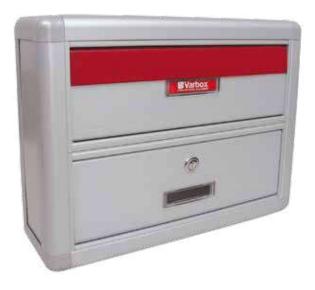

Il casellario EXPO 1 realizzato 100% in alluminio rispetta i requisiti della nuova norma EN 13724.

### **SPORTELLO**

in profilato di alluminio con apertura basculante completo di lamina antiprelievo secondo normativa europea EN 13724. Lo sportello è dotato di numero due targhette trasparenti utilizzate uno come porta nome accessibile solo dall'interno e l'altro come spioncino per verificare se nella casella vi è corrispondenza. Serratura di sicurezza a cilindro con rivestimento nichelato con chiavi in doppia copia.