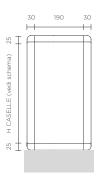

### SIZE

It is proposed in 2 formats, magazine stand according to DIN rules - on demanding as you want (width - depth).

Dimensioni casella singola

S2 profondità: 260mm

Il casellario Torino, è maggiormente utilizzato per ambienti esterni corredato da profilo arrotondato o tettuccio parapioggia è apprezzato per il design pulito e minimal. La veletta copriferitoia e l'intera casella è proposta in varietà di colori Ral come da tabella.

This kind of post office box is used above all in external places. With its rounded profile or little roofing that protect the structure from the rain, it's appreciate for its minimal design. The single parts of it are proposed in different colours RAL, according to our colours table.