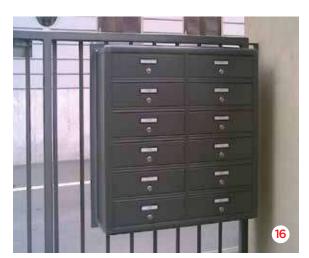

### SIZE

It is proposed in 2 formats, magazine stand according to DIN rules - on demanding as you want (width - depth).

Dimensioni casella singola

S2 profondità: 260mm

Il casellario Torino, è maggiormente utilizzato per ambienti esterni corredato da profilo arrotondato o tettuccio parapioggia è apprezzato per il design pulito e minimal. La veletta copriferitoia e l'intera casella è proposta in varietà di colori Ral come da tabella.

This kind of post office box is used above all in external places. With its rounded profile or little roofing that protect the structure from the rain, it's appreciate for its minimal design. The single parts of it are proposed in different colours RAL, according to our colours table.

### > INCASSO RECINZIONE | BUILT FENCE