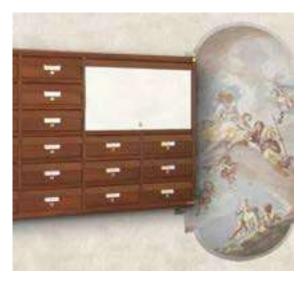

### > APPENDERE A MURO | HANG ON THE WALL

Il casellario Roma è la nostra proposta in stile neoclassico, che grazie alle innovazioni tecnologiche permette la produzione di caselle totalmente in alluminio con aspetto esteriore ad effetto legno, integrandosi bene in tutti gli stabili d'epoca ubicati nei centri storici.

Rome post office box is our new classic proposal. Thanks to technological innovations this model permits to produce aluminium box with wood effect that are perfectly integrated in old fashion building in historical centres of the cities.

> ANGOLO ARROTONDATO | ROUNDED CORNER

> PARTICOLARE INTERNO | INDOOR DETAIL