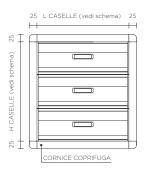

### **INSTALLAZIONE**

sia da incasso muro con apposita cornice copri fuga che da appendere muro con apposite staffe interne già forate o posizionato su piantane autoportanti.

### **INSTALLAZIONE**

sia da incasso muro con apposita cornice coprifuga che da appendere muro con apposite staffe interne.

### INSTALLAZIONE

sia da incasso muro con apposita cornice coprifuga che da appendere muro con apposite staffe interne.