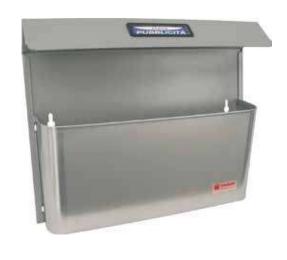

| Portaoggetti - Object holder        | 47 |
|-------------------------------------|----|
| Bacheche - Showcase                 | 48 |
| Porta pubblicità - Advertising rack | 48 |
| Placca per lettere - Letters plaque | 49 |
| Numero civico - House number        | 49 |

accessories accessories

| Porta pubblicità integrato - Integrated advertising rack | 52 |
|----------------------------------------------------------|----|
| Targhe incise - Engraved nameplate                       | 52 |
| Vani a giorno - Opening compartements                    | 52 |
| Rivestimento parapioggia - Rain cover                    | 53 |
| Bacheche integrate - Integrated show cases               | 53 |
| Piantane - Pedestals                                     | 53 |
| Piastre citofoni integrate - Integrated intercom plates  | 53 |
|                                                          |    |