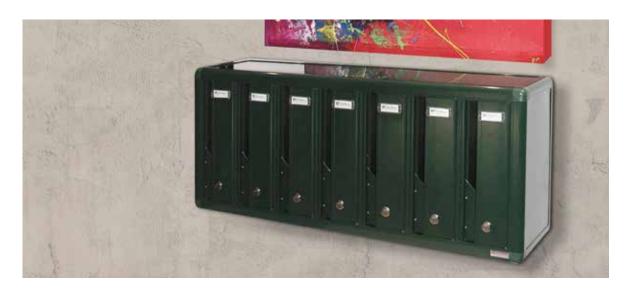

### FIG. 4

Finitura Ral 7015 con velette copriferitoia Ral 3003, appendere muro Ral 7015 finishing, with cover slot veil Ral 3003 color, hanging wall

Il casellario Bologna è la nostra proposta a doppio frontale. La corrispondenza viene introdotta dal lato esterno e viene prelevata dal lato interno. Idoneo per installazioni ad incasso muro, recinzioni o serramenti in ambienti esterni.

Bologna post office box is our proposal with double front. Mail is introduced from external side and pick up from the interior side. Good for installation inside wall, fencings or SERRAMENTI in external places.