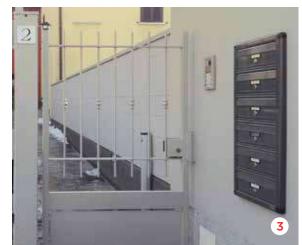

FIG. 1
Condominio Vinderhoute - Finitura RAL
7016 su doppia piantana
Residence Vinderhoute RAL colour 7016

Residence Vinderhoute RAL colour 7016 with double stand

FIG. 2 Condominio Mestre - Finitura RAL 6005 Residence Mestre RAL colour 6005