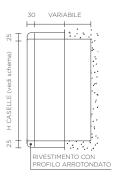

### > APPENDERE A MURO | HANG ON THE WALL

per caselle da appendere dotate di profilo arrotondato aggiungere 50 mm alle misure sopra indicate boxes to be hung with rounded profile add 50 mm to the above measures

### > APPOGGIO MURETTO | ON THE WALL

per caselle da appendere dotate di profilo arrotondato aggiungere 50 mm alle misure sopra indicate boxes to be hung with rounded profile add 50 mm to the above measures