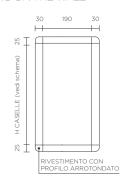

### > APPENDERE A MURO | HANG ON THE WALL

per caselle da appendere dotate di profilo arrotondato aggiungere 50 mm alle misure sopra indicate boxes to be hung with rounded profile add 50 mm to the above measures

### > APPOGGIO MURETTO | ON THE WALL

per caselle da appendere dotate di profilo arrotondato aggiungere 50 mm alle misure sopra indicate boxes to be hung with rounded profile add 50 mm to the above measures