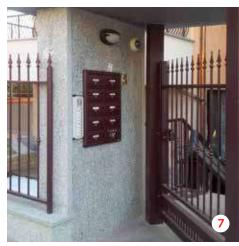

### SIZE

It is proposed in 2 formats, magazine stand according to DIN rules - on demanding as you want (width - depth).

Dimensioni casella singola

S2 profondità: 260mm

Il casellario Torino, è maggiormente utilizzato per ambienti esterni corredato da profilo arrotondato o tettuccio parapioggia è apprezzato per il design pulito e minimal. La veletta copriferitoia e l'intera casella è proposta in varietà di colori Ral come da tabella.

This kind of post office box is used above all in external places. With its rounded profile or little roofing that protect the structure from the rain, it's appreciate for its minimal design. The single parts of it are proposed in different colours RAL, according to our colours table.