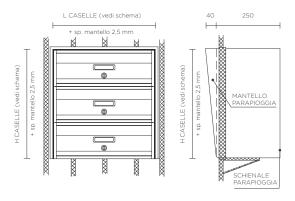

### **INSTALLAZIONE**

sia da incasso muro con apposita cornice copri fuga che da appendere muro con apposite staffe interne già forate o posizionato su piantane autoportanti.

### **INSTALLAZIONE**

sia da incasso muro con apposita cornice copri fuga che da incasso recinzione o posizionato su piantane autoportanti.

### **INSTALLAZIONE**

sia da incasso muro con apposita cornice coprifuga che da appendere muro con apposite staffe interne.

### **INSTALLAZIONE**

sia da incasso muro con apposita cornice coprifuga che da incasso recinzione.

### INSTALLAZIONE

sia da incasso muro con apposita cornice coprifuga che da appendere muro con apposite staffe interne.

### **INSTALLAZIONE**

solo da appendere muro con apposite staffe interne.