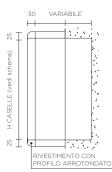

### > APPENDERE A MURO | HANG ON THE WALL

per caselle da appendere dotate di profilo arrotondato aggiungere 50 mm alle misure sopra indicate boxes to be hung with rounded profile add 50 mm to the above measures

### > APPOGGIO MURETTO | ON THE WALL

per caselle da appendere dotate di profilo arrotondato aggiungere 50 mm alle misure sopra indicate boxes to be hung with rounded profile add 50 mm to the above measures

### > APPENDERE A MURO | HANG ON THE WALL

### > APPENDERE A MURO | HANG ON THE WALL

> PARTICOLARE FESSURA | SLIT DETAIL

Il casellario Firenze idoneo per ambienti interni o esterni riparati è consigliato per composizioni dispari su un'unica fila o al massimo due in altezza. L'apertura a libro dello sportello per il prelievo della corrispondenza ne permette un agevole ritiro.

### > APPENDERE A MURO | HANG ON THE WALL

Il casellario Roma è la nostra proposta in stile neoclassico, che grazie alle innovazioni tecnologiche permette la produzione di caselle totalmente in alluminio con aspetto esteriore ad effetto legno, integrandosi bene in tutti gli stabili d'epoca ubicati nei centri storici.