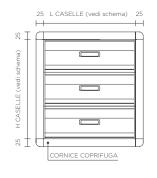

### **INSTALLAZIONE**

sia da incasso muro con apposita cornice copri fuga che da appendere muro con apposite staffe interne già forate o posizionato su piantane autoportanti.

### DIMENSIONI

proposto in due formati a norme EN 13724 porta-riviste oppure a richiesta su misura sia in larghezza che profondità.