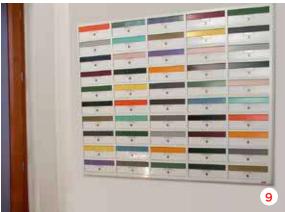

# finiture RAL

RAL finishes

| 11107            | 1 2009               | 10105            | 1 2000                    |
|------------------|----------------------|------------------|---------------------------|
| 3011 L<br>3012 L | 6003 L<br>6004 L     | 7012 L<br>7012 L | 8008 L<br>8008 L          |
| 3013 L           | T 5009               | 7015 L           | 8011 L                    |
| 3016 L           | 6007 L               | 7016 L           | 8015 L                    |
| 3020 L           | 7 6009               | 7020 L           | 8016 L                    |
| 4005 L           | 6010 L               | 7021 L           | 8017 L (chiaro)           |
| 2000 L           | 6011 L               | 7022 L           | 8017 L (scuro)            |
| 5002 L           | 6012 L               | 7024 L           | 802 <sup>3</sup> L        |
| 2003 L           | 6013 L               | 7026 L           | 802 <sup>5</sup> L        |
| 2002 L           | 6016 L               | 7031 L           | 8028 L                    |
| 2007 L           | 6017 L               | 7032 L           | 9001 L                    |
| 7 6003           | 6018 L               | 7033 L           | 9002 L                    |
| 5010 L           | 6019 L               |                  | 9007 L                    |
| 5011 L           | 602 <mark>0</mark> L | 7036 L           | 9010 L                    |
| 5012 L           | 6021 L               | 7037 L           | 9016 L                    |
| 5013 L           | 6025 L               | 7038 L           | bianco opaco              |
| 5014 L           | 602 <sup>6</sup> L   | 7039 L           | grezzo                    |
| 5015 L           | 6027 L               | 7040 L           | polvere cliente           |
| 5017 L           | 6028 L               | 7042 L           | 6005 0                    |
| 5018 L           | 602 <sup>9</sup> L   | 7043 L           | 8017 0                    |
| 5019 L           | 603 <sub>2</sub> L   |                  | 8019 O                    |
| 5020 L           | 6034 L               |                  | 9005 0                    |
| 5021 L           | 7000 L               | 8000 L           | 0 9006                    |
| 5022 L           | 7001 L               | 8001 L           | ARK33                     |
| 5023 L           | 7003 L               | 8002 L           | effetto oro   gold effect |
| 5024 L           | 7004 L               | 8003 L           | elettro hydro             |
| 7 0009           | 7005 L               | 8004 L           | grigio marmo liscio       |
| 6001 L           | 7006 L               |                  |                           |
| - 0000           |                      |                  |                           |