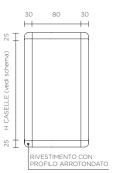

### > APPENDERE A MURO | HANG ON THE WALL

per caselle da appendere dotate di profilo arrotondato aggiungere 50 mm alle misure sopra indicate boxes to be hung with rounded profile add 50 mm to the above measures