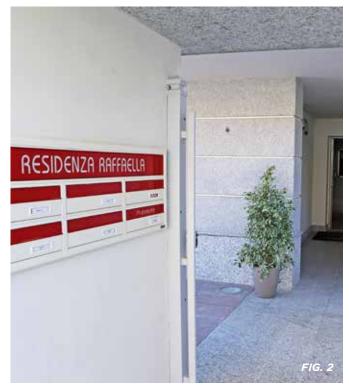

### FIG. 2 Residenza Raffaella. 3 unità orizzontale, 2 unità verticale con targa retroilluminata

Raffaella residence. 3 horizontal modules, 2 vertical modules with backlit plate

FIG. 3 Condominio " Glicine" finitura Ral 3003 con piantana Ral 7015 Residence "Glicine" Ral color 3003 with stand in Ral color 7015