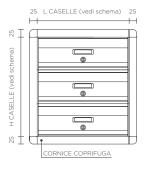

### **SPORTELLO**

in profilato di alluminio con apertura basculante completo di portanome e targhetta accessibile solo dall'interno, serratura di sicurezza a cilindro con chiavi in doppia copia.

### VELETTA

copriferitoia basculante verso l'alto.

### **INSTALLAZIONE**

sia da incasso muro con apposita cornice coprifuga che da appendere muro con apposite staffe interne.

### DIMENSIONI

proposto in due formati a norme DIN porta-riviste oppure a richiesta su misura sia in Larghezza che Profondità.