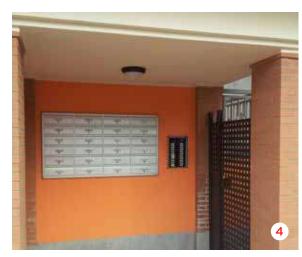

### SIZE

It is proposed in 2 formats, magazine stand according to DIN rules - on demanding as you want (width - depth).

Dimensioni casella singola

S2 profondità: 260mm

Il casellario Torino, è maggiormente utilizzato per ambienti esterni corredato da profilo arrotondato o tettuccio parapioggia è apprezzato per il design pulito e minimal. La veletta copriferitoia e l'intera casella è proposta in varietà di colori Ral come da tabella.

This kind of post office box is used above all in external places. With its rounded profile or little roofing that protect the structure from the rain, it's appreciate for its minimal design. The single parts of it are proposed in different colours RAL, according to our colours table.