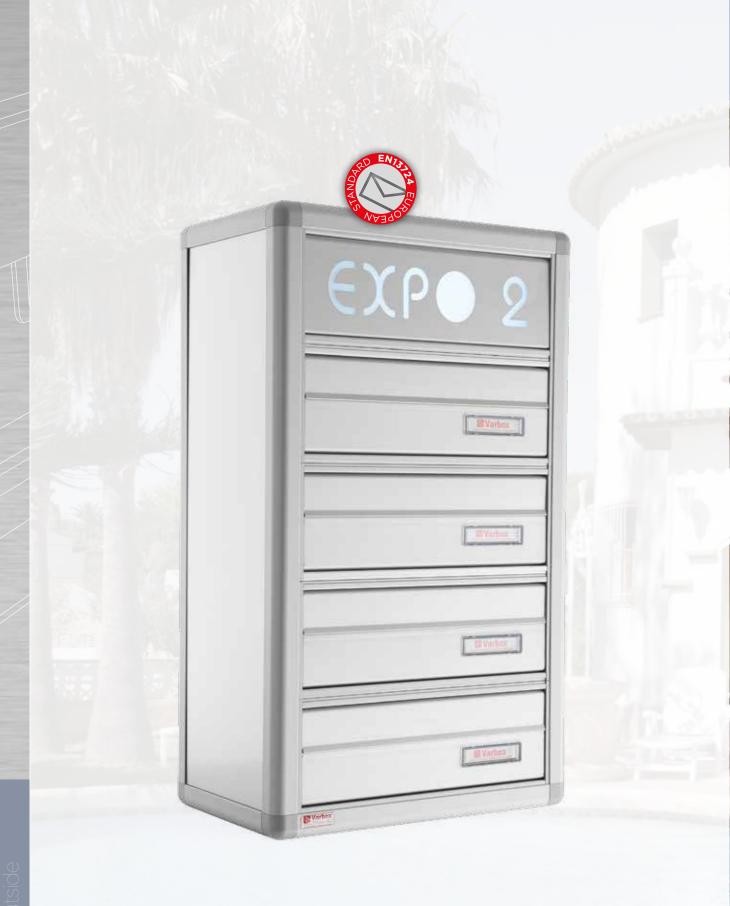

Il casellario EXPO 2 bifrontale realizzato 100% in alluminio rispetta i requisiti della nuova norma EN 13724.

### SIZE

Mailboxes EXPO 2 they comply with European standards EN 13724.

Lato immissione posta | Intake side mail

Lato ritiro posta | pick-mail side