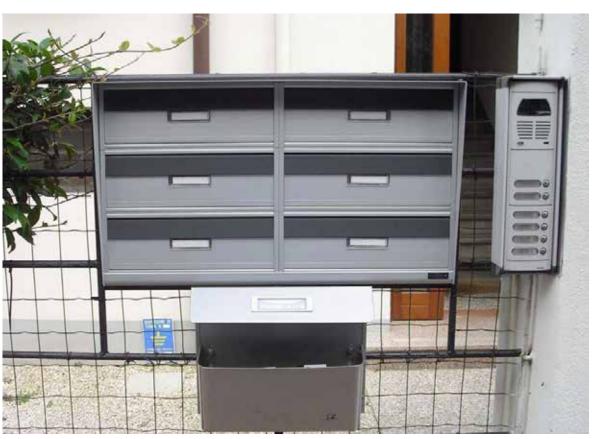

### SIZE

It is proposed in 2 formats, magazine stand according to DIN rules - on demanding as you want (width - depth).

Dimensioni casella singola

S2 profondità: 260mm

Il casellario Torino, è maggiormente utilizzato per ambienti esterni corredato da profilo arrotondato o tettuccio parapioggia è apprezzato per il design pulito e minimal. La veletta copriferitoia e l'intera casella è proposta in varietà di colori Ral come da tabella.

This kind of post office box is used above all in external places. With its rounded profile or little roofing that protect the structure from the rain, it's appreciate for its minimal design. The single parts of it are proposed in different colours RAL, according to our colours table.