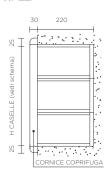

### **INSTALLAZIONE**

sia da incasso muro con apposita cornice copri fuga che da appendere muro con apposite staffe interne già forate o posizionato su piantane autoportanti.

### INSTALLATION

wall inserted with finishing frame-wall hanger with its own internal stirupp or with upright.