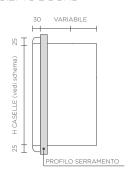

### **INSTALLAZIONE**

sia da incasso muro con apposita cornice copri fuga che da appendere muro con apposite staffe interne già forate o posizionato su piantane autoportanti.

### DIMENSIONI

proposto in due formati a norme EN 13724 porta-riviste oppure a richiesta su misura sia in larghezza che profondità.

### INSTALLATION

wall inserted with finishing frame-wall hanger with its own internal stirupp or with upright.

### SIZE

Mailboxes EXPO 1 they comply with European standards EN 13724.

Veletta copriferitoia | Veil covers the slot Lamina antiprelievo | Anti-withdrawal sheet