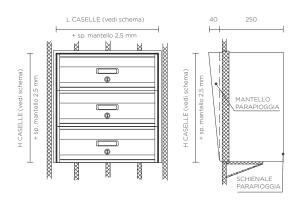

### SIZE

It is proposed in 2 formats, magazine stand according to DIN rules - on demanding as you want (width - depth).

Dimensioni casella singola

S2 profondità: 260mm

Il casellario Torino, è maggiormente utilizzato per ambienti esterni corredato da profilo arrotondato o tettuccio parapioggia è apprezzato per il design pulito e minimal. La veletta copriferitoia e l'intera casella è proposta in varietà di colori Ral come da tabella.

This kind of post office box is used above all in external places. With its rounded profile or little roofing that protect the structure from the rain, it's appreciate for its minimal design. The single parts of it are proposed in different colours RAL, according to our colours table.

### **STRUTTURA**

composta da tubolari e pannelli in alluminio trattato nelle parti in vista a norme UNI.

### **SPORTELLO**

in profilato di alluminio con apertura basculante completo di portanome e targhetta accessibile solo dall'interno, serratura di sicurezza a cilindro con chiavi in doppia copia.

### VELETTA

copriferitoia basculante verso l'alto.

### INSTALLAZIONE

sia da incasso muro con apposita cornice coprifuga che da appendere muro con apposite staffe interne.

### DIMENSIONI

proposto in due formati a norme DIN porta-riviste oppure a richiesta su misura sia in Larghezza che Profondità.