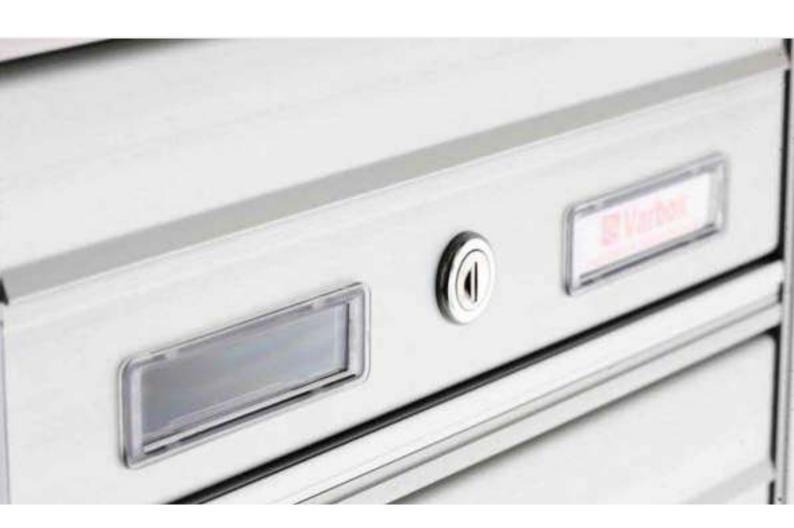

### **SPORTELLO**

in profilato di alluminio con apertura basculante completo di portanome e targhetta accessibile solo dall'interno, serratura di sicurezza a cilindro con chiavi in doppia copia.

### DOOR

in solid aluminium with balancing flat to up, with nameplate accessible just from inside, security cylinder lock with double keys.

### TARGHETTA PORTA NOME

la targhetta porta nome trasparente, preferibilmente accessibile solo dal titolare della cassetta dovrà avere dimensioni minime di mm 60 x 15.

Altezza della feritoia di inserimento della posta con misura minima di 30 mm.

### NAME LABEL

it must be transparent, preferably accessible only by the owner and it must have minimum dimension mm 60 x 15.

Height of the insertion slot of the post with minimum dimension 30 mm.

For ensuring security, mailboxes can't have sharp edges.