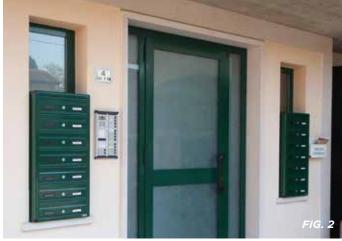

FIG. 1
Condominio "Il ciliegio" finitura oxil argento, incasso serramento
Residence "Il ciliegio" silver color finishing, recessed window