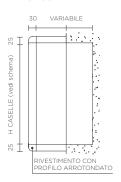

### > APPENDERE A MURO | HANG ON THE WALL

per caselle da appendere dotate di profilo arrotondato aggiungere 50 mm alle misure sopra indicate boxes to be hung with rounded profile add 50 mm to the above measures

### > APPOGGIO MURETTO | ON THE WALL

per caselle da appendere dotate di profilo arrotondato aggiungere 50 mm alle misure sopra indicate boxes to be hung with rounded profile add 50 mm to the above measures

### > APPENDERE A MURO | HANG ON THE WALL

> SPORTELLO IN PLEXIGLASS | PLEXIGLASS DOOR

Il casellario Napoli, per la trasparenza degli sportelli, è particolarmente indicato per essere collocato in ambienti interni come androni o ingressi. Di norma è fornito da appendere al muro, ma può anche esservi incassato

### > APPENDERE A MURO | HANG ON THE WALL

### > APPENDERE A MURO | HANG ON THE WALL

> PARTICOLARE FESSURA | SLIT DETAIL

Il casellario Firenze idoneo per ambienti interni o esterni riparati è consigliato per composizioni dispari su un'unica fila o al massimo due in altezza. L'apertura a libro dello sportello per il prelievo della corrispondenza ne permette un agevole ritiro.

### > APPENDERE A MURO | HANG ON THE WALL

Il casellario Roma è la nostra proposta in stile neoclassico, che grazie alle innovazioni tecnologiche permette la produzione di caselle totalmente in alluminio con aspetto esteriore ad effetto legno, integrandosi bene in tutti gli stabili d'epoca ubicati nei centri storici.