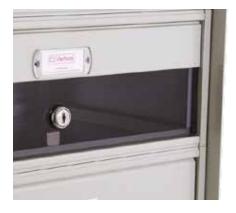

### **SPORTELLO**

in profilato di alluminio con apertura basculante completo di lamina antiprelievo secondo normativa europea EN 13724. Lo sportello è dotato di numero due targhette trasparenti utilizzate uno come porta nome accessibile solo dall'interno e l'altro come spioncino per verificare se nella casella vi è corrispondenza. Serratura di sicurezza a cilindro con rivestimento nichelato con chiavi in doppia copia.

### DOOR

in solid aluminium with balancing flat to up and realised following the European norm EN 13724. Nameplate accessible just from inside, security cylinder lock with double keys.