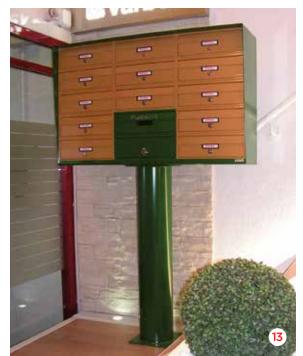

### SIZE

It is proposed in 2 formats, magazine stand according to DIN rules - on demanding as you want (width - depth).

Dimensioni casella singola

S2 profondità: 260mm

Il casellario Torino, è maggiormente utilizzato per ambienti esterni corredato da profilo arrotondato o tettuccio parapioggia è apprezzato per il design pulito e minimal. La veletta copriferitoia e l'intera casella è proposta in varietà di colori Ral come da tabella.

This kind of post office box is used above all in external places. With its rounded profile or little roofing that protect the structure from the rain, it's appreciate for its minimal design. The single parts of it are proposed in different colours RAL, according to our colours table.