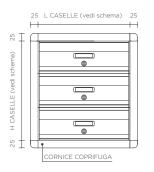

### **INSTALLAZIONE**

sia da incasso muro con apposita cornice coprifuga che da appendere muro con apposite staffe interne.

### INSTALLATION

wall inserted with finishing frame wall hanger with its own internal stirrup.

### INSTALLAZIONE

sia da incasso muro con apposita cornice coprifuga che da appendere muro con apposite staffe interne.

### INSTALLATION

wall inserted with finishing frame - wall hanger with its own internal stirrup.