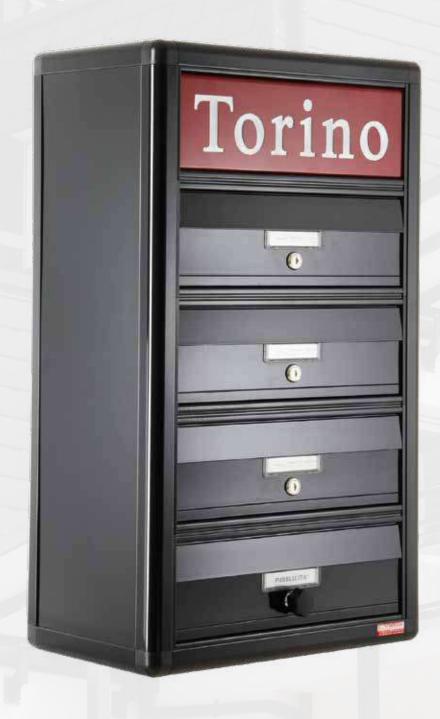

### SIZE

It is proposed in 2 formats, magazine stand according to DIN rules - on demanding as you want (width - depth).

Dimensioni casella singola

S2 profondità: 260mm

Il casellario Torino, è maggiormente utilizzato per ambienti esterni corredato da profilo arrotondato o tettuccio parapioggia è apprezzato per il design pulito e minimal. La veletta copriferitoia e l'intera casella è proposta in varietà di colori Ral come da tabella.

This kind of post office box is used above all in external places. With its rounded profile or little roofing that protect the structure from the rain, it's appreciate for its minimal design. The single parts of it are proposed in different colours RAL, according to our colours table.