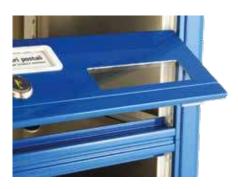

### SIZE

It is proposed in 2 formats, magazine stand according to DIN rules - on demanding as you want (width - depth).

Dimensioni casella singola

S2 profondità: 260mm

Il casellario Torino, è maggiormente utilizzato per ambienti esterni corredato da profilo arrotondato o tettuccio parapioggia è apprezzato per il design pulito e minimal. La veletta copriferitoia e l'intera casella è proposta in varietà di colori Ral come da tabella.

This kind of post office box is used above all in external places. With its rounded profile or little roofing that protect the structure from the rain, it's appreciate for its minimal design. The single parts of it are proposed in different colours RAL, according to our colours table.