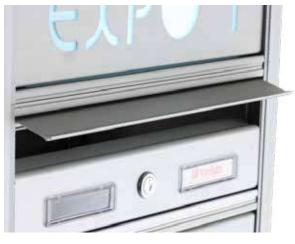

Il casellario EXPO 1 realizzato 100% in alluminio rispetta i requisiti della nuova norma EN 13724.

### **SPORTELLO**

in profilato di alluminio con apertura basculante completo di lamina antiprelievo secondo normativa europea EN 13724. Lo sportello è dotato di numero due targhette trasparenti utilizzate uno come porta nome accessibile solo dall'interno e l'altro come spioncino per verificare se nella casella vi è corrispondenza. Serratura di sicurezza a cilindro con rivestimento nichelato con chiavi in doppia copia.

### **VELETTA**

copri feritoia basculante dotata di due guarnizioni per consentire un più agevole utilizzo attutendo la caduta in chiusura.