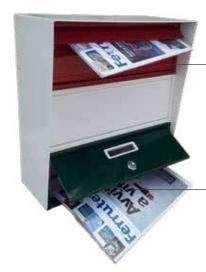

### **DIMENSIONI**

la cassetta deve poter ricevere al suo interno anche riviste delle dimensioni di mm 210  $\times$  297. La cassetta postale deve anche essere porta riviste.

### DIMENSIONS

the mailboxes must be able to receive magazines with mm 210 x mm 297 dimensions. The mailbox must be magazine rack.