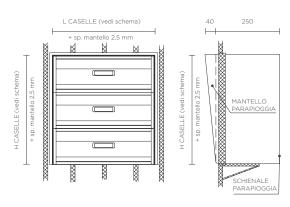

### SIZE

It is proposed in 2 formats, magazine stand according to DIN rules - on demanding as you want (width - depth).

Dimensioni casella singola

S2 profondità: 260mm

Il casellario Torino, è maggiormente utilizzato per ambienti esterni corredato da profilo arrotondato o tettuccio parapioggia è apprezzato per il design pulito e minimal. La veletta copriferitoia e l'intera casella è proposta in varietà di colori Ral come da tabella.

This kind of post office box is used above all in external places. With its rounded profile or little roofing that protect the structure from the rain, it's appreciate for its minimal design. The single parts of it are proposed in different colours RAL, according to our colours table.