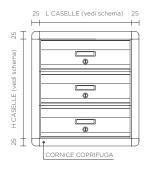

### > SEMI INCASSO A MURO | SEMI-RECESSED WALL

### > APPENDERE A MURO | HANG ON THE WALL

per caselle da appendere dotate di profilo arrotondato aggiungere 50 mm alle misure sopra indicate boxes to be hung with rounded profile add 50 mm to the above measures