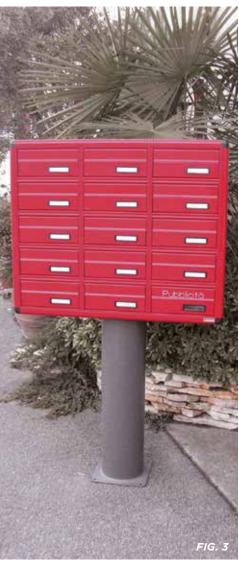

|     |     |     |      |      |      |

### > INCASSO SERRAMENTO | BUILT TO DOORS





### > INCASSO RECINZIONE | BUILT FENCE



### > APPOGGIO MURETTO | ON THE WALL





per caselle da appendere dotate di profilo arrotondato aggiungere 50 mm alle misure sopra indicate boxes to be hung with rounded profile add 50 mm to the above measures





FIG. 1
Condominio "Il ciliegio" finitura oxil argento, incasso serramento
Residence "Il ciliegio" silver color finishing, recessed window

### FIG. 2 Residenza Raffaella. 3 unità orizzontale, 2 unità verticale con targa retroilluminata

Raffaella residence. 3 horizontal modules, 2 vertical modules with backlit plate

FIG. 3 Condominio " Glicine" finitura Ral 3003 con piantana Ral 7015 Residence "Glicine" Ral color 3003 with stand in Ral color 7015





S1 Casellario postale in formato porta riviste, realizzato in alluminio e Abs, con finitura colore argento o a richiesta colorata.

Il casellario S1 può essere installato appeso a una parete, montato su una piantana o incassato nel muro o in una recinzione. L'interno di ogni casella postale è in Abs anticondensa con griglia di sollevamento posta, serratura con lamina antipolvere e dotazione di chiavi in doppia copia, porta nome accessibile solo dall'interno in Abs trasparente.

A richiesta rivestimento esterno con angoli arrotondati anti infortunio.

Perfettamente idonei per esposizioni sotto acqua battente.

Mailboxes S1 are made from solid aluminum with ABS inside that protects mail from condensation. These mail boxes are made with name label and security lock with double keys.



PA