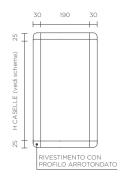

### > APPENDERE A MURO | HANG ON THE WALL

per caselle da appendere dotate di profilo arrotondato aggiungere 50 mm alle misure sopra indicate boxes to be hung with rounded profile add 50 mm to the above measures