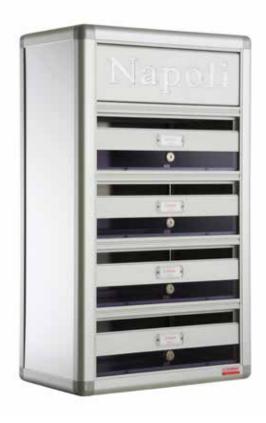

### > APPENDERE A MURO | HANG ON THE WALL

> SPORTELLO IN PLEXIGLASS | PLEXIGLASS DOOR

Il casellario Napoli, per la trasparenza degli sportelli, è particolarmente indicato per essere collocato in ambienti interni come androni o ingressi. Di norma è fornito da appendere al muro, ma può anche esservi incassato

Naples post office box is especially indicated to be installed in external places, cause of its transparent doors. Generally it is hanged up on the wall, but it's possible to insert it inside (in the wall).

### **STRUTTURA**

composta da tubolari e pannelli in alluminio trattato nelle parti in vista a norme UNI.

### **SPORTELLO**

in metacrilato spess. 5mm. con profilo di contenimento in alluminio con apertura a bilico, completo di targhetta portanome, serratura di sicurezza a cilindro con chiavi in doppia copia.