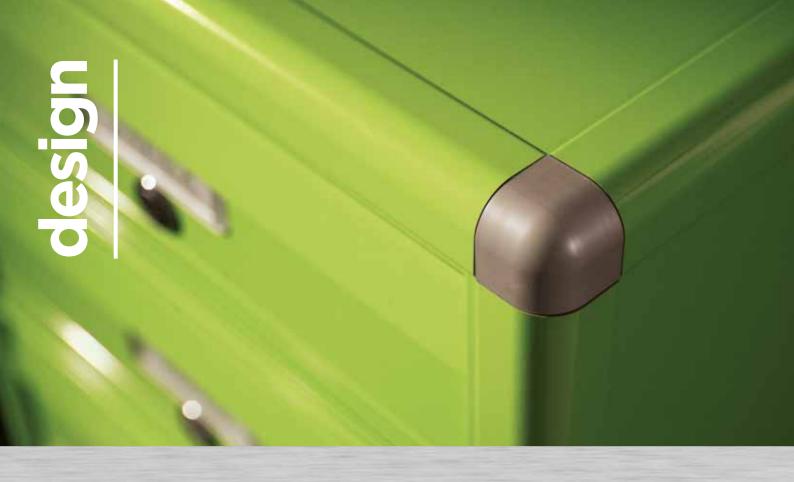

### I PRODOTTI

Ci impegniamo nella creazione di cassette e casellari postali che minimizzano i rischi di infortunio durante il loro utilizzo. Una delle caratteristiche essenziali della nostra produzione è l'inserimento di angoli arrotondati per cassette appese a parete

### **PRODUCTS**

We project and produce mailboxes that minimize injury risk. One of Varbox production is the integration of rounded corners for hunging on the wall mailboxes.

A richiesta rivestimento esterno con angoli arrotondati anti infortunio.

Perfettamente idonei per esposizioni sotto acqua battente.

Mailboxes S1 are made from solid aluminum with ABS inside that protects mail from condensation. These mail boxes are made with name label and security lock with double keys.