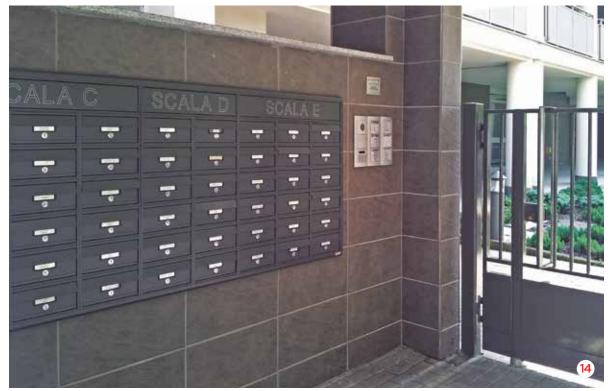

LATES AND VIDEO PHONES

The intercom plates can be integrated in mailboxes group using more modules for their fixing. Each plate is designed to hold any brand of intercoms, video intercoms, keypads in various numbers. Electrical works and links are excluded.

# Figure 2 Page 2

Targhetta porta nome - Name label
Serratura di sicurezza - Safety lock
Veletta copri feritoia - Veil covers the slot
Sportello - Door
Chiavi - Keys
Molle e perni - Springs and pins







# TARGHETTA PORTA NOME PER MOD. NAPOLI E FIRENZE NAME LABEL FOR NAPOLI AND FIRENZE MODELS



TARGHETTA PORTA NOME STANDARD STANDARD NAME LABEL



SERRATURA DI SICUREZZA SAFETY LOCK



VELETTA COPRIFERITORIA
VEIL COVER THE SLOT



SPORTELLO **DOOR** 



CHIAVI *KEYS* 



MOLLE E PERNI SPRINGS AND PINS



































Immissione posta | *Mail intake* 



Ritiro posta | *Mail withdrawal* 























Via Milano, 2 20070 Dresano (MI) - Italy

> T. +39 02 9827 4322 F. +39 02 9827 3079

> > info@varbox.it

www.varbox.it