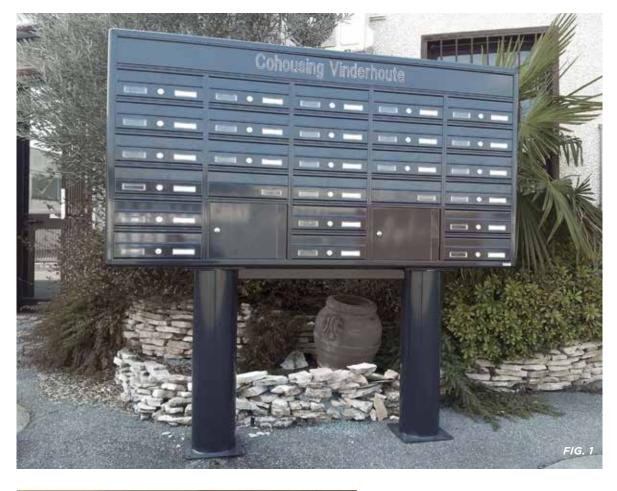

FIG. 1
Condominio Vinderhoute - Finitura RAL
7016 su doppia piantana
Residence Vinderhoute RAL colour 7016

Residence Vinderhoute RAL colour 7016 with double stand

FIG. 2 Condominio Mestre - Finitura RAL 6005 Residence Mestre RAL colour 6005