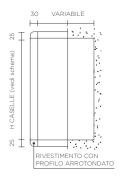

### > APPENDERE A MURO | HANG ON THE WALL

per caselle da appendere dotate di profilo arrotondato aggiungere 50 mm alle misure sopra indicate boxes to be hung with rounded profile add 50 mm to the above measures