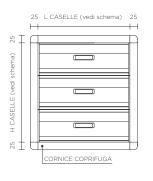

### SIZE

It is proposed in 2 formats, magazine stand according to DIN rules - on demanding as you want (width - depth).

Dimensioni casella singola

S2 profondità: 260mm

Il casellario Torino, è maggiormente utilizzato per ambienti esterni corredato da profilo arrotondato o tettuccio parapioggia è apprezzato per il design pulito e minimal. La veletta copriferitoia e l'intera casella è proposta in varietà di colori Ral come da tabella.

This kind of post office box is used above all in external places. With its rounded profile or little roofing that protect the structure from the rain, it's appreciate for its minimal design. The single parts of it are proposed in different colours RAL, according to our colours table.