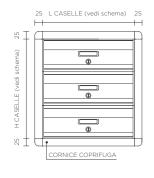

### **INSTALLAZIONE**

sia da incasso muro con apposita cornice copri fuga che da appendere muro con apposite staffe interne già forate o posizionato su piantane autoportanti.

### INSTALLATION

wall inserted with finishing frame-wall hanger with its own internal stirupp or with upright.