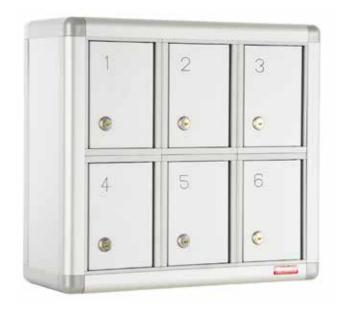

### cassette single box

| Mod. MYART                | 42 |
|---------------------------|----|
| Mod. HIGH TECH            |    |
| Mod. ITALA                | 44 |
| MODULATION ACON CITOFONIO | 4  |

extra extra