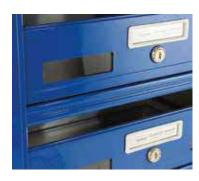

### TARGHETTA PORTA NOME

la targhetta porta nome trasparente, preferibilmente accessibile solo dal titolare della cassetta dovrà avere dimensioni minime di mm 60 x 15.

Altezza della feritoia di inserimento della posta con misura minima di 30 mm.

### NAME LABEL

it must be transparent, preferably accessible only by the owner and it must have minimum dimension mm 60 x 15.

Height of the insertion slot of the post with minimum dimension 30 mm.

For ensuring security, mailboxes can't have sharp edges.