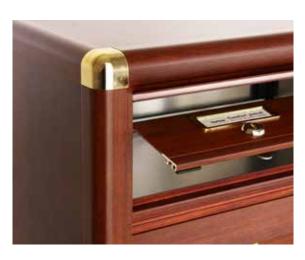

47   | 48   | 49   | 50   | 51   | 52   | 53   | 54   |

### > INCASSO A MURO | BUILT TO WALL





### > SEMI INCASSO A MURO | SEMI-RECESSED WALL





### > INCASSO RECINZIONE | BUILT FENCE



### > APPENDERE A MURO | HANG ON THE WALL







Il casellario Roma è la nostra proposta in stile neoclassico, che grazie alle innovazioni tecnologiche permette la produzione di caselle totalmente in alluminio con aspetto esteriore ad effetto legno, integrandosi bene in tutti gli stabili d'epoca ubicati nei centri storici.

Rome post office box is our new classic proposal. Thanks to technological innovations this model permits to produce aluminium box with wood effect that are perfectly integrated in old fashion building in historical centres of the cities.



> ANGOLO ARROTONDATO | ROUNDED CORNER



> PARTICOLARE INTERNO | INDOOR DETAIL

### **STRUTTURA**

composta da tubolari e pannelli in alluminio trattato nelle parti in vista con speciale verniciatura a norme UNI con effetto legno.

### **SPORTELLO**

in profilato di alluminio con apertura basculante completo di portanome e targhetta accessibile solo dall'interno, numerazione incisa con numeri romani, serratura di sicurezza a cilindro con chiavi in doppia copia.

### VELETTA

copriferitoia basculante verso l'alto effetto legno.

### **INSTALLAZIONE**

sia da incasso muro con apposita cornice coprifuga che da appendere muro con apposite staffe interne.

### **DIMENSIONI**

proposto in due formati a norme DIN porta-riviste oppure a richiesta su misura sia in Larghezza che Profondità.

### STRUCTURE

it is composed by aluminium tub