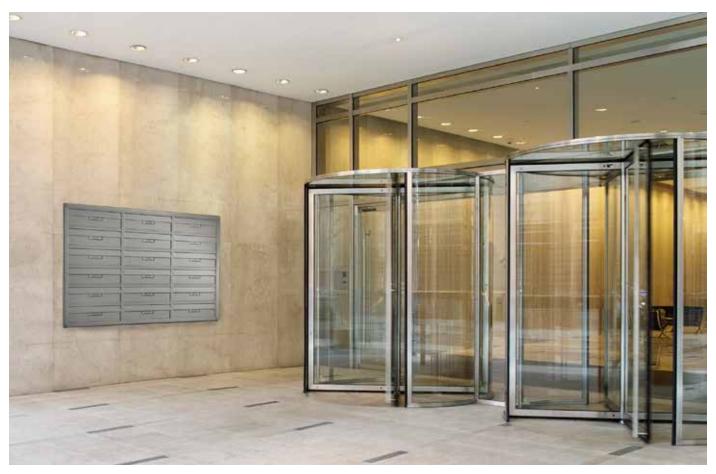

Classificazione delle 4 diverse tipologie di istallazione: appendere, incasso totale o parziale su muro, in recinzione e auto portanti su piantana.

Classification of 4 different types of installation: hanging, total or limited built-in on wall, in fence, self supporting pedestal.