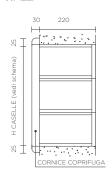

### **INSTALLAZIONE**

sia da incasso muro con apposita cornice copri fuga che da appendere muro con apposite staffe interne già forate o posizionato su piantane autoportanti.

### DIMENSIONI

proposto in due formati a norme EN 13724 porta-riviste oppure a richiesta su misura sia in larghezza che profondità.