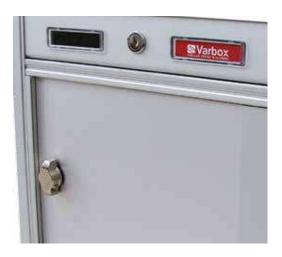

### **SPORTELLO**

in profilato di alluminio con apertura basculante completo di lamina antiprelievo secondo normativa europea EN 13724. Lo sportello è dotato di numero due targhette trasparenti utilizzate uno come porta nome accessibile solo dall'interno e l'altro come spioncino per verificare se nella casella vi è corrispondenza. Serratura di sicurezza a cilindro con rivestimento nichelato con chiavi in doppia copia.