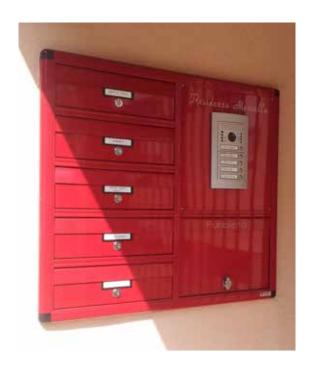

FIG. 1
Condominio Vinderhoute - Finitura RAL
7016 su doppia piantana
Residence Vinderhoute RAL colour 7016

Residence Vinderhoute RAL colour 7016 with double stand

FIG. 2 Condominio Mestre - Finitura RAL 6005 Residence Mestre RAL colour 6005