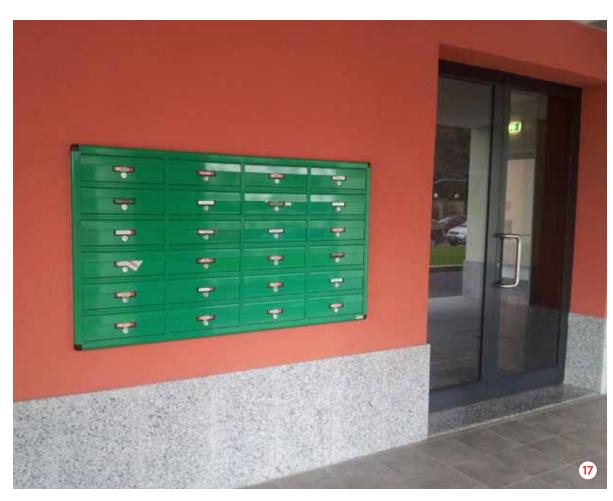

### FIG. 4

Finitura Ral 7015 con velette copriferitoia Ral 3003, appendere muro Ral 7015 finishing, with cover slot veil Ral 3003 color, hanging wall

Il casellario Bologna è la nostra proposta a doppio frontale. La corrispondenza viene introdotta dal lato esterno e viene prelevata dal lato interno. Idoneo per installazioni ad incasso muro, recinzioni o serramenti in ambienti esterni.

Bologna post office box is our proposal with double front. Mail is introduced from external side and pick up from the interior side. Good for installation inside wall, fencings or SERRAMENTI in external places.

### > INCASSO RECINZIONE | BUILT FENCE