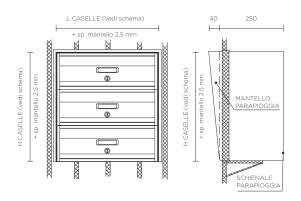

accessories accessories

| Porta pubblicità integrato - Integrated advertising rack | 52 |
|----------------------------------------------------------|----|
| Targhe incise - Engraved nameplate                       | 52 |
| Vani a giorno - Opening compartements                    | 52 |
| Rivestimento parapioggia - Rain cover                    | 53 |
| Bacheche integrate - Integrated show cases               | 53 |
| Piantane - Pedestals                                     | 53 |
| Piastre citofoni integrate - Integrated intercom plates  | 53 |
|                                                          |    |