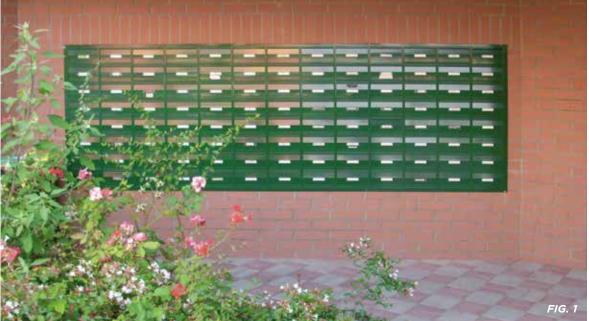

Classificazione delle 4 diverse tipologie di istallazione: appendere, incasso totale o parziale su muro, in recinzione e auto portanti su piantana.

Classification of 4 different types of installation: hanging, total or limited built-in on wall, in fence, self supporting pedestal.