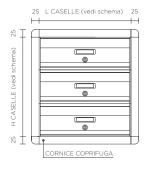

### **INSTALLAZIONE**

sia da incasso muro con apposita cornice coprifuga che da incasso recinzione.

### INSTALLATION

wall inserted with finishing frame - wall hanger with its own internal stirrup.