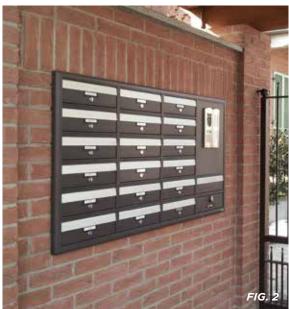

### FIG. 2

Condominio Cormano finitura grigio micaceo con veletta oxil argento. Piastra citofonica

Residence Cormano metallic gray color finishing with silver color veil covers. Intercom