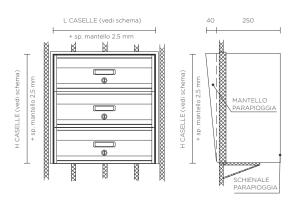

### **SPORTELLO**

in profilato di alluminio con apertura basculante completo di lamina antiprelievo secondo normativa europea EN 13724. Lo sportello è dotato di numero due targhette trasparenti utilizzate uno come porta nome accessibile solo dall'interno e l'altro come spioncino per verificare se nella casella vi è corrispondenza. Serratura di sicurezza a cilindro con rivestimento nichelato con chiavi in doppia copia.

### **VELETTA**

copri feritoia basculante dotata di due guarnizioni per consentire un più agevole utilizzo attutendo la caduta in chiusura.

### **INSTALLAZIONE**

sia da incasso muro con apposita cornice copri fuga che da appendere muro con apposite staffe interne già forate o posizionato su piantane autoportanti.

### DIMENSIONI

proposto in due formati a norme EN 13724 porta-riviste oppure a richiesta su misura sia in larghezza che profondità.