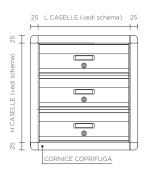

### INSTALLAZIONE

sia da incasso muro con apposita cornice coprifuga che da appendere muro con apposite staffe interne.

### DIMENSIONI

proposto in due formati a norme DIN porta-riviste oppure a richiesta su misura sia in Larghezza che Profondità.