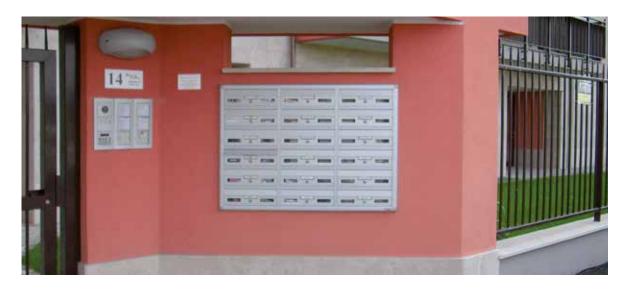

Classificazione delle 4 diverse tipologie di istallazione: appendere, incasso totale o parziale su muro, in recinzione e auto portanti su piantana.

Classification of 4 different types of installation: hanging, total or limited built-in on wall, in fence, self supporting pedestal.