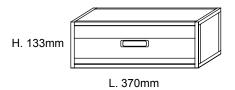

### SIZE

it is proposed in 2 formats, magazine stand according to DIN rules - on demanding as you want (width depth).

L. 370mm

### **Dimensioni casella singola** S1 profondità: 245mm