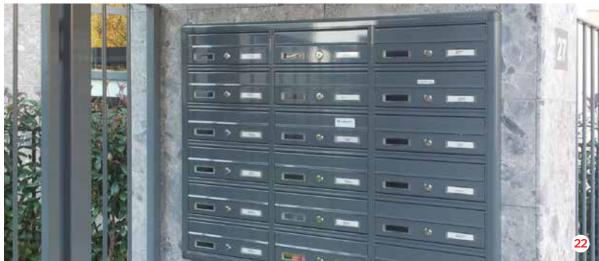

ore modules for their fixing. Each plate is designed to hold any brand of intercoms, video intercoms, keypads in various numbers. Electrical works and links are excluded.

# Figure 2 Page 2

Targhetta porta nome - Name label
Serratura di sicurezza - Safety lock
Veletta copri feritoia - Veil covers the slot
Sportello - Door
Chiavi - Keys
Molle e perni - Springs and pins







# TARGHETTA PORTA NOME PER MOD. NAPOLI E FIRENZE NAME LABEL FOR NAPOLI AND FIRENZE MODELS



TARGHETTA PORTA NOME STANDARD STANDARD NAME LABEL



SERRATURA DI SICUREZZA SAFETY LOCK



VELETTA COPRIFERITORIA
VEIL COVER THE SLOT



SPORTELLO **DOOR** 



CHIAVI *KEYS* 



MOLLE E PERNI SPRINGS AND PINS



































Immissione posta | *Mail intake* 



Ritiro posta | *Mail withdrawal* 























Via Milano, 2 20070 Dresano (MI) - Italy

> T. +39 02 9827 4322 F. +39 02 9827 3079

> > info@varbox.it

www.varbox.it