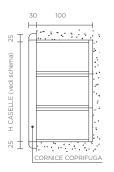

### INSTALLAZIONE

sia da incasso muro con apposita cornice coprifuga che da appendere muro con apposite staffe interne.

### DIMENSIONI

proposto in due formati a norme DIN porta-riviste oppure a richiesta su misura sia in Larghezza che Profondità.

### > PROFONDITÀ 250 mm | DEPTH 250 mm

|      | 370 | 740 | 1110 | 1480 | 1850 | 2220 |
|------|-----|-----|------|------|------|------|
| 133  | 1   | 11  | 21   | 31   | 41   | 51   |
| 266  | 2   | 12  | 22   | 32   | 42   | 52   |
| 399  | 3   | 13  | 23   | 33   | 43   | 53   |
| 532  | 4   | 14  | 24   | 34   | 44   | 54   |
| 665  | 5   | 15  | 25   | 35   | 45   | 55   |
| 798  | 6   | 16  | 26   | 36   | 46   | 56   |
| 931  | 7   | 17  | 27   | 37   | 47   | 57   |
| 1064 | 8   | 18  | 28   | 38   | 48   | 58   |
| 1197 | 9   | 19  | 29   | 39   | 49   | 59   |
| 1330 | 10  | 20  | 30   | 40   | 50   | 60   |

### > INCASSO A MURO | BUILT TO WALL

### > PROFONDITÀ 350 mm | DEPTH 350 mm

|      | 270 | 540 | 810 | 1080 | 1350 | 1620 |
|------|-----|-----|-----|------|------|------|
| 133  | 1   | 11  | 21  | 31   | 41   | 51   |
| 266  | 2   | 12  | 22  | 32   | 42   | 52   |
| 399  | 3   | 13  | 23  | 33   | 43   | 53   |
| 532  | 4   | 14  | 24  | 34   | 44   | 54   |
| 665  | 5   | 15  | 25  | 35   | 45   | 55   |
| 798  | 6   | 16  | 26  | 36   | 46   | 56   |
| 931  | 7   | 17  | 27  | 37   | 47   | 57   |
| 1064 | 8   | 18  | 28  | 38   | 48   | 58   |
| 1197 | 9   | 19  | 29  | 39   | 49   | 59   |
| 1330 | 10  | 20  | 30  | 40   | 50   | 60   |